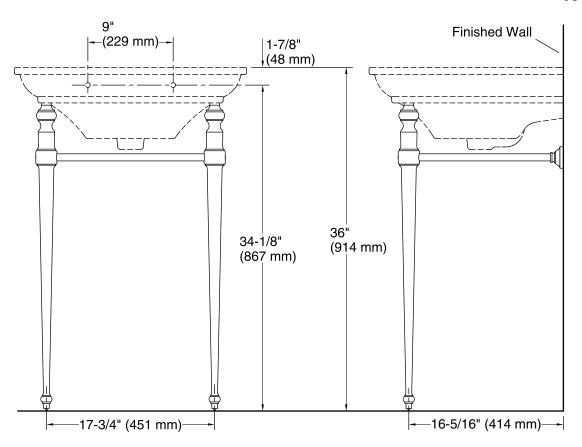

#### **Features**

- Includes a towel bar.
- Combines with the K-29999 Memoirs Stately 24" bathroom sink for a complete console table solution.
- Coordinates with other products in the Memoirs collection.
- Legs Only 17-3/4" (451 mm) x 16-1/4" (414 mm) x 32-1/4" (819 mm) -- Combination (30007 and 29999) 24-1/2" (622 mm) x 20-1/2" (521 mm) x 36" (914 mm)

### **Technical Information**

All product dimensions are nominal.