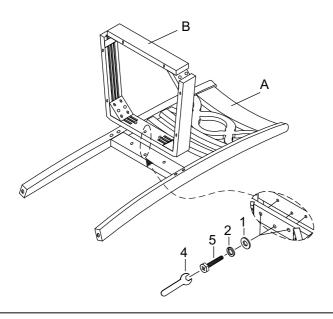

#### STEP 1

Lay the chair back on soft clean surface and install the seat frame.

\*Attention: DO NOT TIGHTEN THE BOLTS.

#### STEP 2

Install the Seat frame (B) with the back legs of the chair back (A) using Open - End Wrench (4) with hardware 1,2, and 6 \*Attention: DO NOT TIGHTEN THE BOLTS.