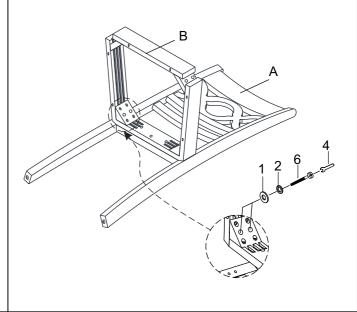

#### STEP 2

Install the Seat frame (B) with the back legs of the chair back (A) using Open - End Wrench (4) with hardware 1,2, and 6 \*Attention: DO NOT TIGHTEN THE BOLTS.