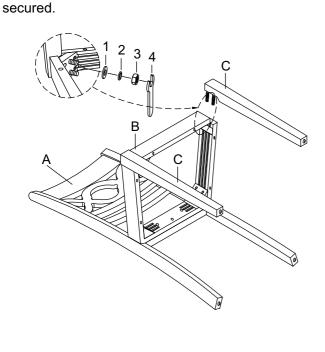

.  |            | 1 PC   |
| 5   | SHORT BOLT<br>1/4" x 1 9/16"   | <b>(+)</b> | 12 PCS |
| 6   | LONG BOLT<br>1/4" x 3"         | 4          | 16 PCS |
| 7   | WOOD SCREW<br>#8 x 1 1/2"      | & mmmm     | 24 PCS |



MADE IN VIETNAM

PAGE: 1 OF 3



## **Assembly Instructions**

#### ITEM NO.D1719-50S

CORI 5PC DINING SET (SET INCLUDES 4 CHAIRS)

To assemble the chairs, please follow the following steps and repeat for each chair:

#### STEP 1

Lay the chair back on soft clean surface and install the seat frame.

\*Attention: DO NOT TIGHTEN THE BOLTS.



#### STEP 2

Install the Seat frame (B) with the back legs of the chair back (A) using Open - End Wrench (4) with hardware 1,2, and 6 \*Attention: DO NOT TIGHTEN THE BOLTS.



# STEP 3 Install the chair front legs once the seat frame is



#### STFP 4

Place the assembled seat frame on the cushion seat and attach with wood screws.



**MADE IN VIETNAM** 

**PAGE: 2 OF 3** 



## **Assembly Instructions**

#### ITEM NO.D1719-50S

CORI 5PC DINING SET (SET INCLUDES 4 CHAIRS)

#### **PARTS LIST**

| NO. | COMPONENT    | SKETCH | QTY.  |
|-----|--------------|--------|-------|
| Е   | TABLE TOP    |        | 1 PC  |
| F   | MIDDLE SHELF |        | 1 PC  |
| G   | TABLE LEG    |        | 4 PCS |

To assemble the table, please follow the following steps but do not tighten all bolts:

STEP 1: Install 3 of the table legs first.

STEP 2: Install the middle shelf.

STEP 3: Install the last table leg.

STEP 4: Turn the table to the upright position carefully and make sure the table is level, then tighten all bolts.

#### **HARDWARE LI