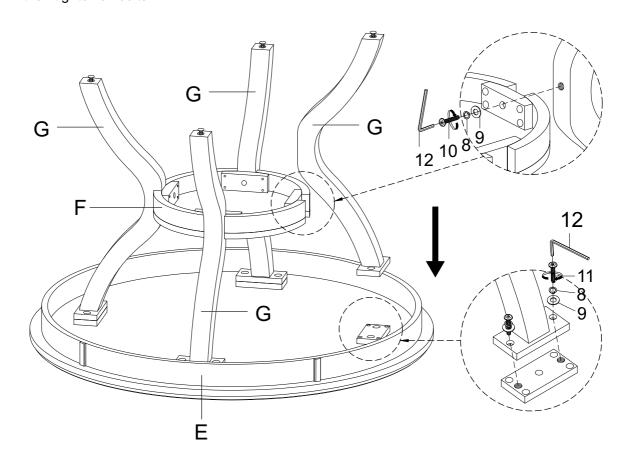

#### **PARTS LIST**

| NO. | COMPONENT    | SKETCH | QTY.  |
|-----|--------------|--------|-------|
| Е   | TABLE TOP    |        | 1 PC  |
| F   | MIDDLE SHELF |        | 1 PC  |
| G   | TABLE LEG    |        | 4 PCS |

To assemble the table, please follow the following steps but do not tighten all bolts:

STEP 1: Install 3 of the table legs first.

STEP 2: Install the middle shelf.

STEP 3: Install the last table leg.

STEP 4: Turn the table to the upright position carefully and make sure the table is level, then tighten all bolts.

#### **HARDWARE LIST**

| NO. | COMPONENT                   | SKETCH | QTY.   |
|-----|-----------------------------|--------|--------|
| 8   | SPRING WASHER<br>5/16" DIA. | 0      | 12 PCS |
| 9   | FLAT WASHER<br>5/16" DIA.   | 0      | 12 PCS |
| 10  | LONG BOLT<br>5/16" x 2 1/2" |        | 4 PCS  |
| 11  | SHORT BOLT<br>1/4" x 1"     |        | 8 PCS  |
| 12  | ALLEN KEY<br>M4             |        | 1 PC   |