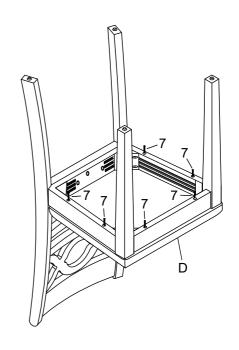

#### STFP 4

Place the assembled seat frame on the cushion seat and attach with wood screws.

**MADE IN VIETNAM** 

**PAGE: 2 OF 3** 