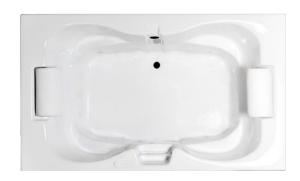

# **SENECA I** 60" x 42" Drop-In Acrylic Air Bath

Model Number 4260SAH-WH Drop-In White Air Bath

**4260SAH-BI** Drop-In Biscuit Air Bath