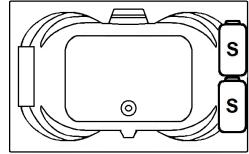

### **Electrical Requirements.**

- Standard Blower: 12 Amps
- Maintenance Heater: 12.5 Amps
- 2, 20 Amp Dedicated GFCI's required