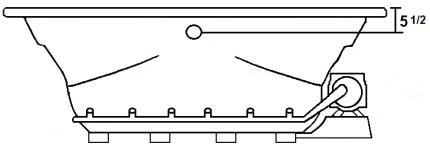

## Features

- 20+ high output later air jets & Pillow included
- 12 Amp variable speed blower
- Constructed of high-gloss durable acrylic
- Pre-leveled base for easy installation
- Automatic purge cycle with timer
- Maintenance water heater included
- Pillows included
- Made in the USA

## **Technical Information**

- Cut-Out Dimensions: 58" x 40"
- Weight: 170 lbs.
- Water Depth to Overflow: 15 3/4"
- Water Operating Level: NA
- Water Capacity: 90 gal.
- Sump Dimension: 38" x 25"