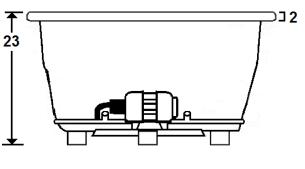

## **Technical Information**

- Cut-Out Dimensions: 58" x 40"
- Weight: 170 lbs.
- Water Depth to Overflow: 15 3/4"
- Water Operating Level: NA
- Water Capacity: 90 gal.
- Sump Dimension: 38" x 25"