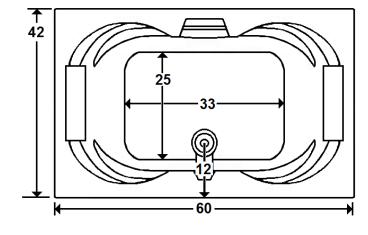

## **Technical Information**

- Cut-Out Dimensions: 58" x 40"
- Weight: 170 lbs.
- Water Depth to Overflow: 15 3/4"
- Water Operating Level: NA
- Water Capacity: 90 gal.
- Sump Dimension: 38" x 25"