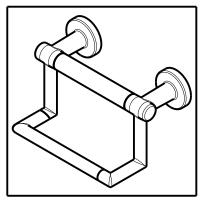

## Specific Features: \_

- Contemporary<sup>™</sup> Bath Safety Collection
- Meets ADA Standards
- Toilet Paper Holder with Assist Bar

## STANDARD SPECIFICATIONS:

•Wood blocking is preferable behind all wall surfaces. If wood blocking is not available, the supplied fasteners are recommended.

- Mounting hardware and mounting template included with product.
- 7/8" diameter assist bar.
- Meets ADA load requirement when properly installed.
- Maximum 300 lbs. as an assist bar on indicated surface.
- Pivoting tissue holder for easy loading.