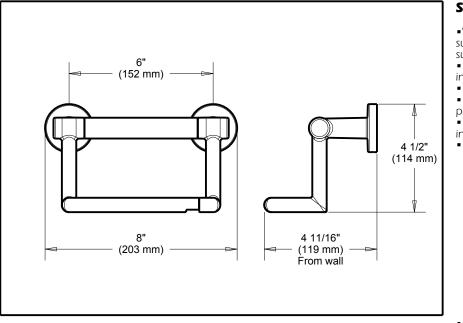

## STANDARD SPECIFICATIONS:

•Wood blocking is preferable behind all wall surfaces. If wood blocking is not available, the supplied fasteners are recommended.

- Mounting hardware and mounting template included with product.
- 7/8" diameter assist bar.
- Meets ADA load requirement when properly installed.
- Maximum 300 lbs. as an assist bar on indicated surface.
- Pivoting tissue holder for easy loading.