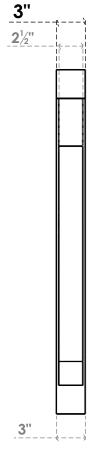

## ITEM NUMBER: BKTP03X36X36IMP05

3"W X 36"D X 36"H X 3"T IMPERIAL ARCHITECTURAL GRADE PVC OPEN BRACKET, BLOCK TOP AND BACK, 2 1/2"W CLOSED BRACE

**SIDE PROFILE** 

**FRONT PROFILE** 

**ISOMETRIC** 

GENERATED DATE: 03/21/2024