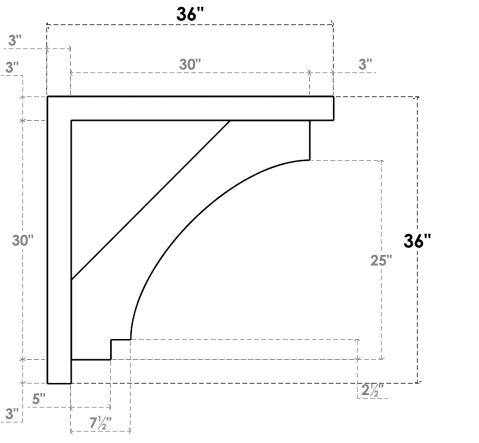

## ITEM NUMBER: BKTP03X36X36IMP05

3"W X 36"D X 36"H X 3"T IMPERIAL ARCHITECTURAL GRADE PVC OPEN BRACKET, BLOCK TOP AND BACK, 2 1/2"W CLOSED BRACE

**SIDE PROFILE** 

**FRONT PROFILE** 

**ISOMETRIC** 

GENERATED DATE: 03/21/2024