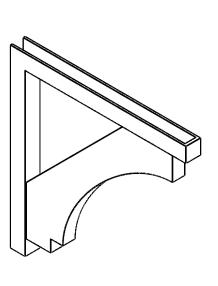

## ITEM NUMBER: BKTP03X36X36IMP05

3"W X 36"D X 36"H X 3"T IMPERIAL ARCHITECTURAL GRADE PVC OPEN BRACKET, BLOCK TOP AND BACK, 2 1/2"W CLOSED BRACE

**SIDE PROFILE** 

**FRONT PROFILE** 

**ISOMETRIC** 

GENERATED DATE: 03/21/2024