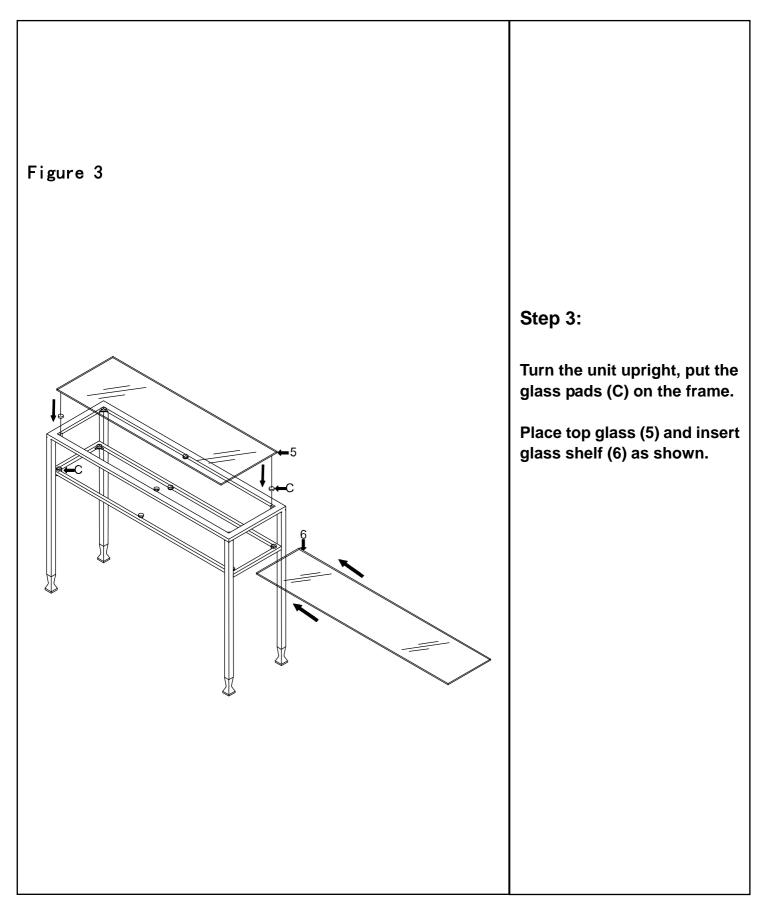

## CK877300TX - BLACK CK077300TX - SILVER METAL SOFA TABLE Parts List

Please review all parts and hardware before disposing of any packaging. Call Customer Service if missing hardware. Carefully study the diagrams below. You may receive extra hardware with your unit.