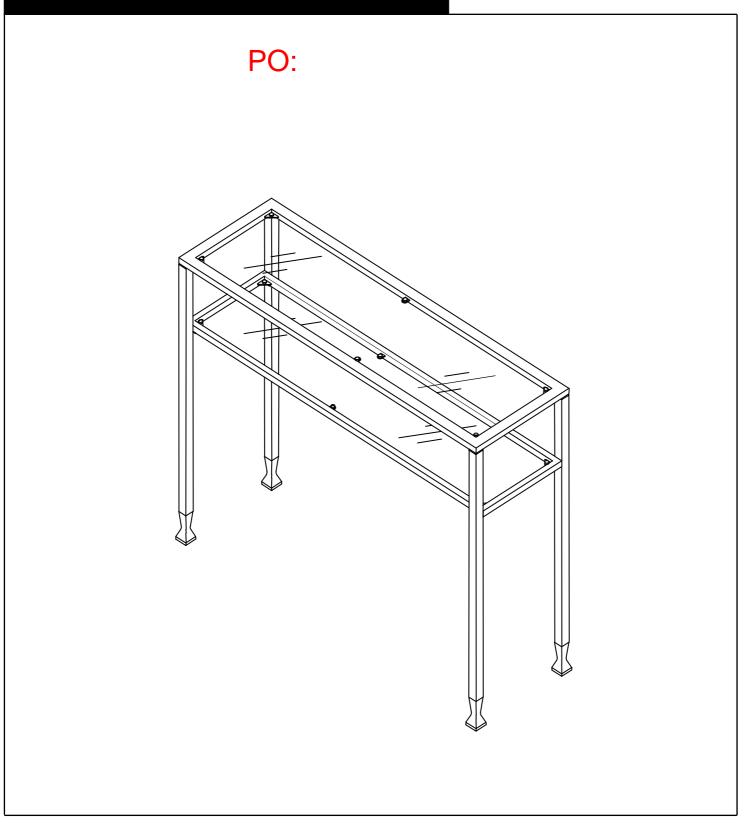

CK877300TX - BLACK CK077300TX - SILVER METAL SOFA TABLE Assembly Instructions



For assistance with assembly contact: Southern Enterprises Inc. Customer Service 1-800-633-5096 service@seidal.com www.seidal.com



## CK877300TX - BLACK CK077300TX - SILVER METAL SOFA TABLE Parts List

Please review all parts and hardware before disposing of any packaging. Call Customer Service if missing hardware. Carefully study the diagrams below. You may receive extra hardware with your unit.



## CK877300TX - BLACK CK077300TX - SILVER METAL SOFA TABLE

## **Assembly Instructions**







Customer Service 1-800-633-5096 service@seidal.com Southern Enterprises, Inc. 600 Freeport Parkway Suite 200 Coppell, Texas 75019

| Parts Replacement Form  |                        |                           |                 |
|-------------------------|------------------------|---------------------------|-----------------|
| Customer Information    |                        |                           |                 |
|