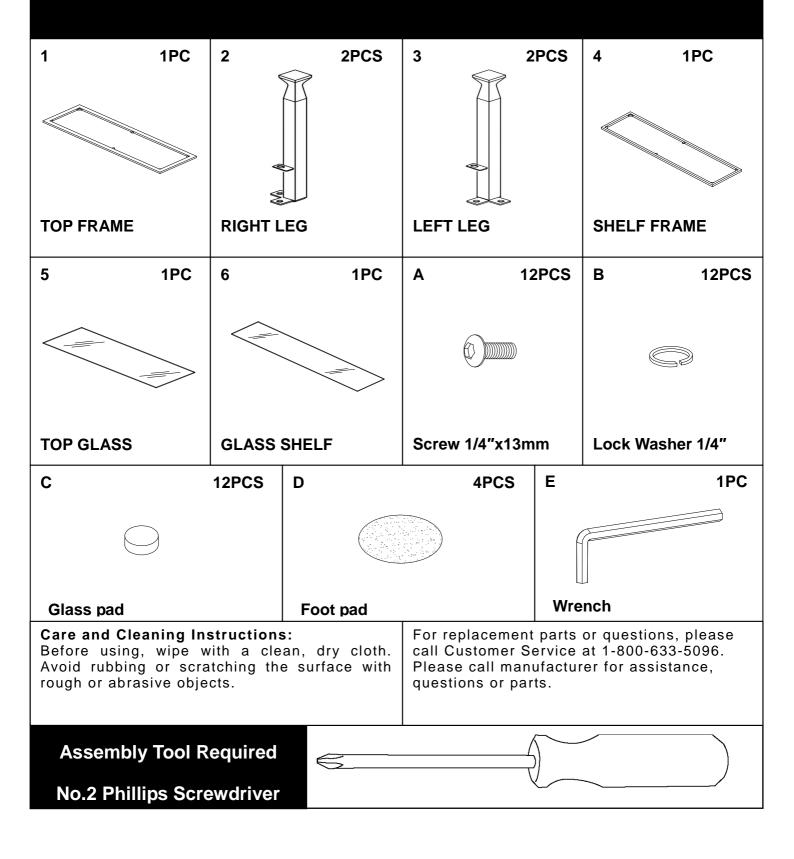

## CK877300TX - BLACK CK077300TX - SILVER METAL SOFA TABLE Parts List

Please review all parts and hardware before disposing of any packaging. Call Customer Service if missing hardware. Carefully study the diagrams below. You may receive extra hardware with your unit.