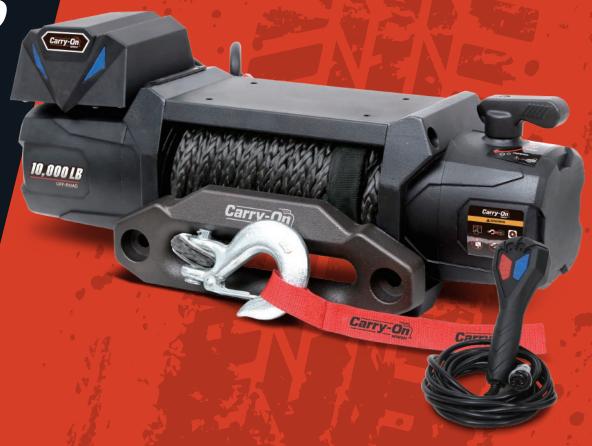

Carry-On WINCH

10,000 LB

(4,536KG) 12-VOLT DC ELECTRIC WINCH 12FT. (3.7M) WIRED REMOTE CONTROL

- 5.5HP series-wound motor stays cooler during long pulls
- Three-stage planetary gear system provides fast line speed
- Automatic load-holding brake keeps drum cool
- 2.75" drum for superior cable-surface contact
- Equipped with premium stainless-steel hardware
- Includes 82-foot synthetic rope and hook

**Control Pack: Non-integrated** 

Max. Pull Capacity: 10,000 lbs. (4,536 kg)

Motor: 12V DC 5.5HP

Synthetic Rope: 11/32" (8.5mm) × 82' (25m)

Drum Diameter: 2.75" (70mm)

Remote Type: 12' (3.7m) Wired remote

Carry-On Trailer, Inc. 101 Joe Harvey St. Lavonia, GA 30553 1-888-380-7428 www.carry-ontrailer.com Made in China Model# 111011