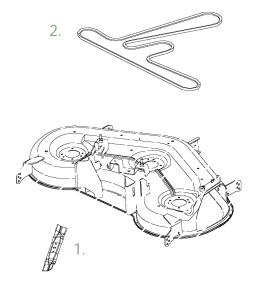

## John Deere S180-CARB Lawn Tractor Parts and Maintenance Information

7.

| Кеу | Description                  | Part Number | Lowe's Item # |
|-----|------------------------------|-------------|---------------|
| 1.  | 54-inch Mower Blade (3-pack) | GY20679     | 311958        |
| 2.  | 54-inch Mower Deck Belt      | GX21395     | 317703        |
| 3.  | John Deere Easy Change™      | AUC12916    | 924091        |
| 4.  | Oil – As Needed              | TY22029     | 48763         |
| 5.  | Fuel Filter                  | GY20709     | 228878        |
| 6.  | Air Filter                   | GY21057     | 291810        |
| 7.  | Mulch Kit                    | BG20304     | 652451        |