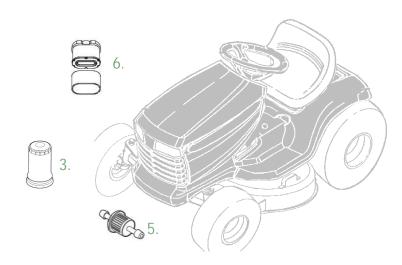

## John Deere S180-CARB Lawn Tractor Parts and Maintenance Information

7.

| Кеу | Description                  | Part Number | Lowe's Item # |
|-----|------------------------------|-------------|---------------|
| 1.  | 54-inch Mower Blade (3-pack) | GY20679     | 311958        |
| 2.  | 54-inch Mower Deck Belt      | GX21395     | 317703        |
| 3.  | John Deere Easy Change™      | AUC12916    | 924091        |
| 4.  | Oil – As Needed              | TY22029     | 48763         |
| 5.  | Fuel Filter                  | GY20709     | 228878        |
| 6.  | Air Filter                   | GY21057     | 291810        |
| 7.  | Mulch Kit                    | BG20304     | 652451        |