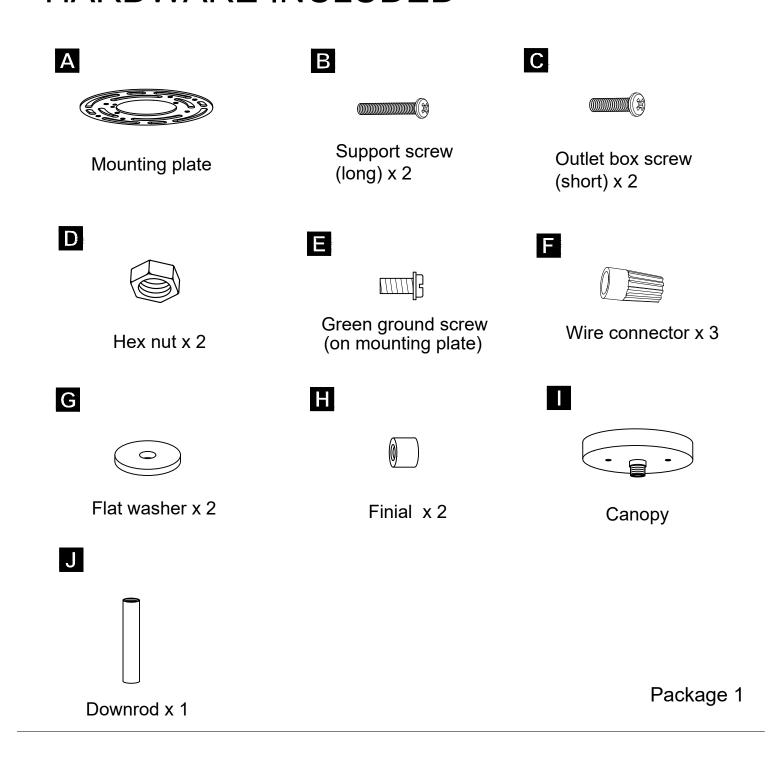

cally disclaims any liability and shall not be liable for any consequential or incidental loss or damage, including but not limited to any labor/expense costs involved in the replacement or repair of said product.

## **ASSEMBLY GUIDE**



## **Assembly Instructions**

Assembly of this fixture will be accomplished by first determining the length of stem or chain required, attaching the mounting plate to the junction box, making all necessary electrical connections, hanging the fixture from the ceiling and then installing the fixture.

### Safety Warning

Read wiring and grounding instruction and any additional directions. Turn power supply off during installation. If new wiring is required, consult a qualified electrician or local authorities for code requirements.

### HARDWARE INCLUDED



## STEP 1



## STEP 2



## STEP 3





STEP 4



Thank you for choosing ACROMA®