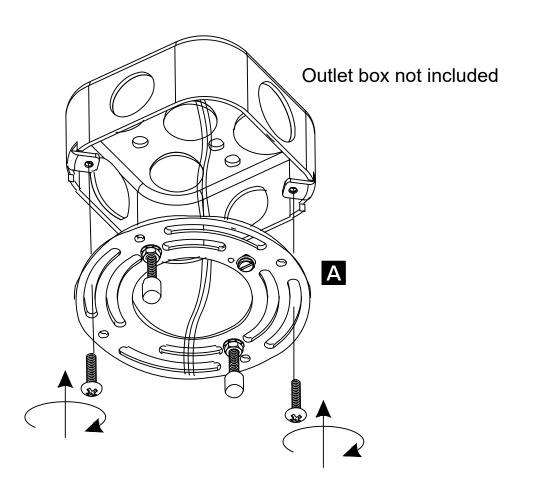

ms any liability and shall not be liable for any consequential or incidental loss or damage, including but not limited to any labor/expense costs involved in the replacement or repair of said product.

## **ASSEMBLY GUIDE**



## **Assembly Instructions**

Assembly of this fixture will be accomplished by first determining the length of stem or chain required, attaching the mounting plate to the junction box, making all necessary electrical connections, hanging the fixture from the ceiling and then installing the fixture.

### Safety Warning

Read wiring and grounding instruction and any additional directions. Turn power supply off during installation. If new wiring is required, consult a qualified electrician or local authorities for code requirements.

### HARDWARE INCLUDED



## STEP 1



## STEP 2



## STEP 3





STEP 4



Thank you for choosing ACROMA®