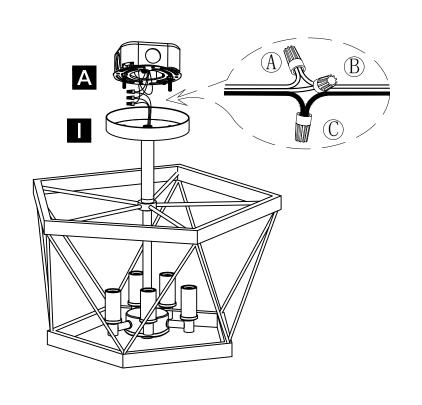

not be liable for any consequential or incidental loss or damage, including but not limited to any labor/expense costs involved in the replacement or repair of said product.

## **ASSEMBLY GUIDE**



## **Assembly Instructions**

Assembly of this fixture will be accomplished by first determining the length of stem or chain required, attaching the mounting plate to the junction box, making all necessary electrical connections, hanging the fixture from the ceiling and then installing the fixture.

### Safety Warning

Read wiring and grounding instruction and any additional directions. Turn power supply off during installation. If new wiring is required, consult a qualified electrician or local authorities for code requirements.

### HARDWARE INCLUDED



## STEP 1



## STEP 2



## STEP 3





STEP 4



Thank you for choosing ACROMA®