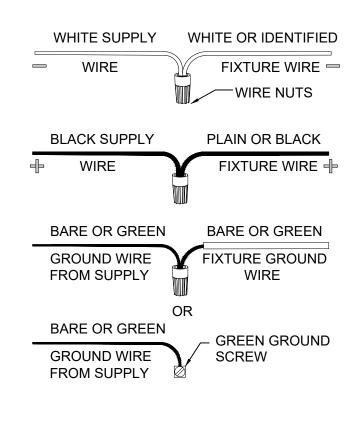

### Safety Warning

Read wiring and grounding instruction and any additional directions. Turn power supply off during installation. If new wiring is required, consult a qualified electrician or local authorities for code requirements.

## STEP 3

STEP 4

Thank you for choosing ACROMA®