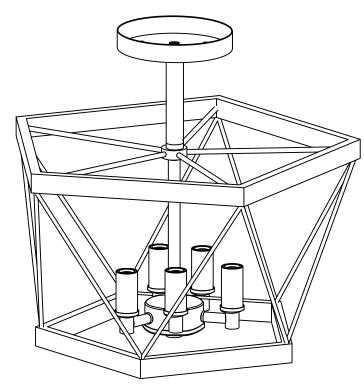

## **ASSEMBLY GUIDE**

## **Assembly Instructions**

Assembly of this fixture will be accomplished by first determining the length of stem or chain required, attaching the mounting plate to the junction box, making all necessary electrical connections, hanging the fixture from the ceiling and then installing the fixture.