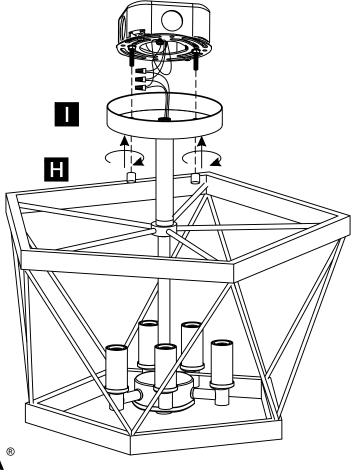

le for any consequential or incidental loss or damage, including but not limited to any labor/expense costs involved in the replacement or repair of said product.

## **ASSEMBLY GUIDE**



## **Assembly Instructions**

Assembly of this fixture will be accomplished by first determining the length of stem or chain required, attaching the mounting plate to the junction box, making all necessary electrical connections, hanging the fixture from the ceiling and then installing the fixture.

### Safety Warning

Read wiring and grounding instruction and any additional directions. Turn power supply off during installation. If new wiring is required, consult a qualified electrician or local authorities for code requirements.

### HARDWARE INCLUDED



## STEP 1



## STEP 2



## STEP 3





STEP 4



Thank you for choosing ACROMA®