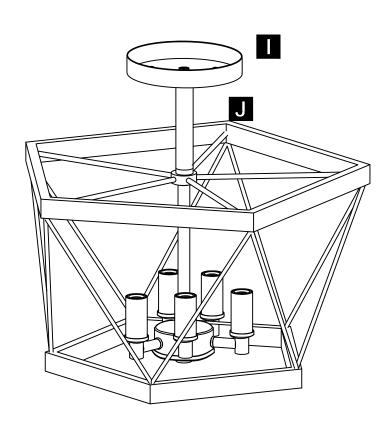

of the product as a result of an accident, misuse, abuse, negligence, alteration, faulty installation, or any other failure not relating to faulty material or workmanship.

This warranty shall not apply to the finish on any portion of the product, such as surface and/or weathering, as this is considered normal wear and tear.

#### WHAT IS NOT COVERED

The manufacturer does not warrant and specifically disclaims any warranty, whether expressed or implied, of fitness for a particular purpose, other than the warranty contained herein. The manufacturer specifically disclaims any liability and shall not be liable for any consequential or incidental loss or damage, including but not limited to any labor/expense costs involved in the replacement or repair of said product.

## **ASSEMBLY GUIDE**



## **Assembly Instructions**

Assembly of this fixture will be accomplished by first determining the length of stem or chain required, attaching the mounting plate to the junction box, making all necessary electrical connections, hanging the fixture from the ceiling and then installing the fixture.

### Safety Warning

Read wiring and grounding instruction and any additional directions. Turn power supply off during installation. If new wiring is required, consult a qualified electrician or local authorities for code requirements.

### HARDWARE INCLUDED



## STEP 1



## STEP 2



## STEP 3





STEP 4



Thank you for choosing ACROMA®