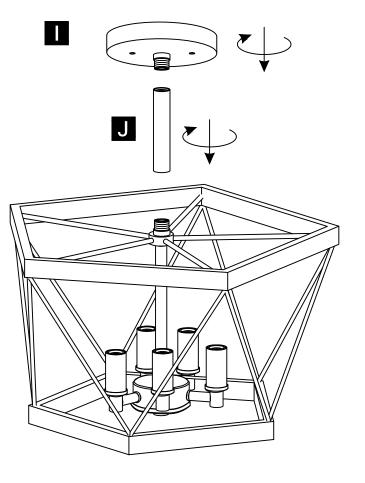

ity and shall not be liable for any consequential or incidental loss or damage, including but not limited to any labor/expense costs involved in the replacement or repair of said product.

## **ASSEMBLY GUIDE**



## **Assembly Instructions**

Assembly of this fixture will be accomplished by first determining the length of stem or chain required, attaching the mounting plate to the junction box, making all necessary electrical connections, hanging the fixture from the ceiling and then installing the fixture.

### Safety Warning

Read wiring and grounding instruction and any additional directions. Turn power supply off during installation. If new wiring is required, consult a qualified electrician or local authorities for code requirements.

### HARDWARE INCLUDED



## STEP 1



## STEP 2



## STEP 3





STEP 4



Thank you for choosing ACROMA®