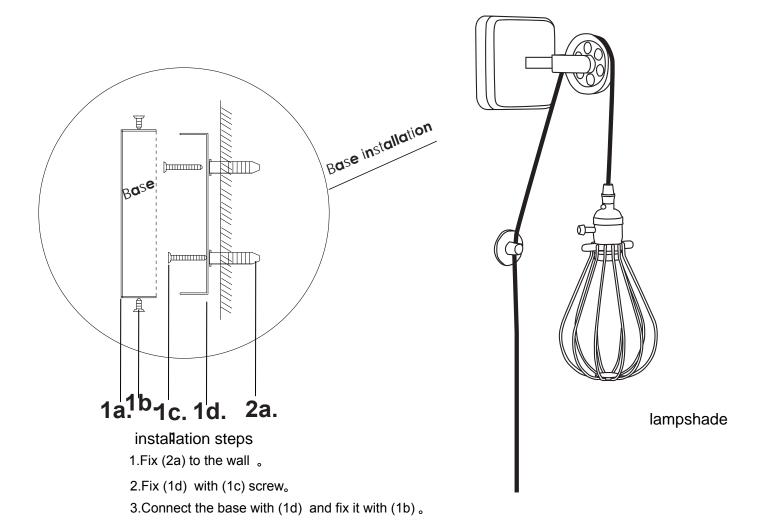

NOTE: this product just one hanging plate connect to the power box, so you need get the hanging plate from the base before you install it. For your safe, The installation must ensure that the line is powered off.

## Lamp installation

6. Congratulations, you have completed the installation and can be powered on

4.Fix the lampshade tightly with the lamp holder ring.5.Equipped with E26 light source. (Not included)