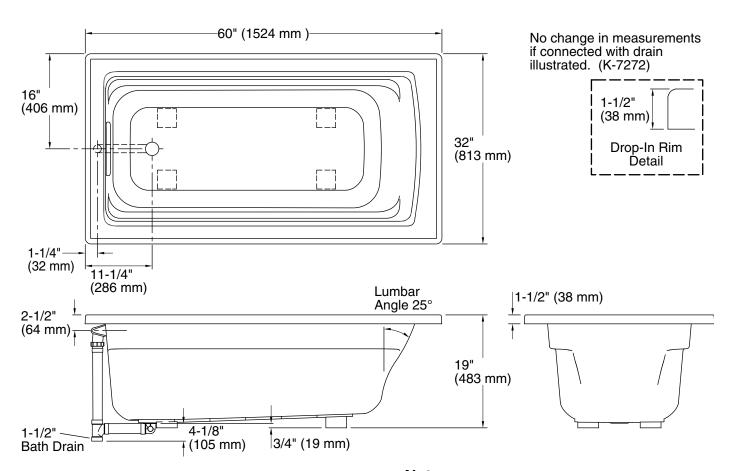

#### **Technical Information**

All product dimensions are nominal.

Installation: Drop-in

Basin area, bottom: 45-1/8" x 19-11/16" (1146 mm x

500 mm)

Basin area, top: 52-3/4" x 25-5/16" (1340 mm x 643 mm)

Weight: 70 lbs (31.8 kg)

Minimum floor load: 44 lbs/ft<sup>2</sup> (214.8 kg/m<sup>2</sup>)

Water depth: 15" (381 mm) Water capacity: 58 gal (219.6 L)

Drop-in, 58-1/2" x 30-1/2" (1486 mm x Cutout:

775 mm)

Minimum flat for 2-3/16" (56 mm)