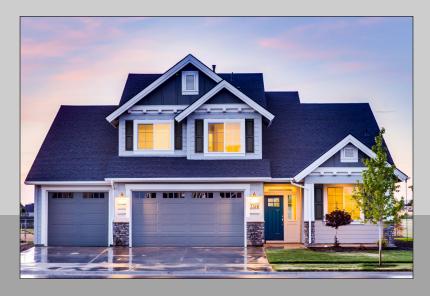

## Premuim Shutters

Alpha Shutters, with their solid wood look, wide color selection, and incomparable performance, are an ideal way to add elegance and charm to any home exterior. From curb appeal to backyard views, Alpha Shutters complete your home, beautifully.