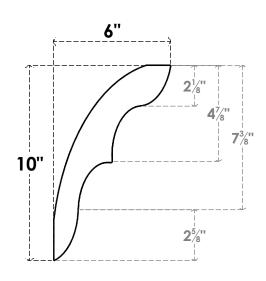

## ITEM NUMBER: BRCURO050X06000X10000OZKRCPR

5"W X 6"D X 10"H OZARK ROUGH CEDAR WOODGRAIN OPEN TIMBERTHANE BRACE, PRIMED TAN

**SIDE PROFILE** 

**FRONT PROFILE** 

**ISOMETRIC** 

GENERATED DATE: 04/05/2023

**EKENA MILLWORK** 2300 WEST MAIN ST. CLARKSVILLE, TX 75426 TOLL FREE: 866-607-0453 WWW.EKENAMILLWORK.COM