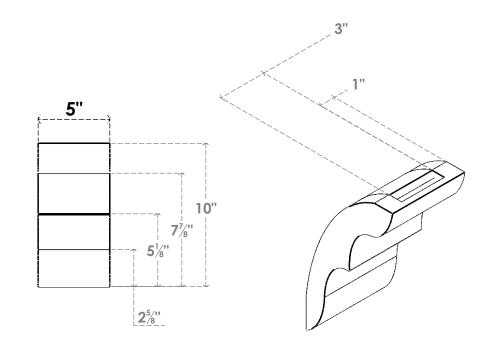

## ITEM NUMBER: BRCURO050X06000X10000OZKRCPR

5"W X 6"D X 10"H OZARK ROUGH CEDAR WOODGRAIN OPEN TIMBERTHANE BRACE, PRIMED TAN

**SIDE PROFILE** 

**FRONT PROFILE** 

**ISOMETRIC** 

GENERATED DATE: 04/05/2023

**EKENA MILLWORK** 2300 WEST MAIN ST. CLARKSVILLE, TX 75426 TOLL FREE: 866-607-0453 WWW.EKENAMILLWORK.COM