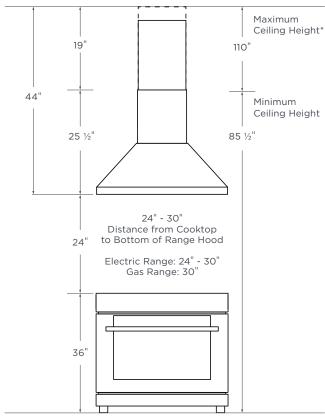

## **CEILING HEIGHT GUIDE**

<sup>\*</sup>This height range represents the standard maximum and minimum heights. Additional extension requires a separate purchase.

| COOKING STYLE      | Everyday                                                                                                                                                                     |
|--------------------|------------------------------------------------------------------------------------------------------------------------------------------------------------------------------|
| EQUIVALENT AIRFLOW | 750 CFM                                                                                                                                                                      |
| LABORATORY AIRFLOW | 350 CFM                                                                                                                                                                      |
| TOP VENTING        | 6" Round                                                                                                                                                                     |
| REAR VENTING       | N/A                                                                                                                                                                          |
| MOTOR              | Single                                                                                                                                                                       |
| AMPERAGE           | 1.75                                                                                                                                                                         |
| WATTAGE            | 210                                                                                                                                                                          |
| VOLTAGE            | 120                                                                                                                                                                          |
| CONNECTION         | Plug-In                                                                                                                                                                      |
| GROSS WEIGHT, LBS. | 30": 32   36": 42                                                                                                                                                            |
| NET WEIGHT, LBS.   | 30": 25   36": 35                                                                                                                                                            |
| DIMENSIONS (WxDxH) | 30": 29 <sup>3</sup> / <sub>8</sub> " x 19" x 25 <sup>1</sup> / <sub>2</sub> " - 44"<br>36": 35 <sup>3</sup> / <sub>8</sub> " x 19" x 25 <sup>1</sup> / <sub>2</sub> " - 44" |