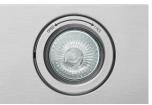

#### EASY COORDINATION WITH KITCHEN LIGHTING:

Not only do the halogen lights save energy, but the GU10 base also makes it easy to find matching bulbs at local hardware stores to coordinate your lighting.