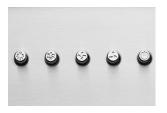

# **SPECIFICATIONS**

| SIZE              | 30"   36"                                                                                  |
|-------------------|--------------------------------------------------------------------------------------------|
| STYLE             | Wall Mount                                                                                 |
| RECIRCULATING     | Yes (Charcoal Filters Required)                                                            |
| CLEANING FUNCTION | N/A                                                                                        |
| NOISE LEVEL       | 1.5 to 6.5 Sones                                                                           |
| LIGHT COLOR TEMP. | Warm / 3000 Kelvin                                                                         |
| LUMENS            | 200                                                                                        |
| LIGHT BULB        | 50W Halogen (GU10 Base)                                                                    |
| LIGHT INTENSITY   | 1 Level                                                                                    |
| DELAY FUNCTION    | N/A                                                                                        |
| CONTROL           | Push Buttons                                                                               |
| SPEED SELECTIONS  | 3 Levels                                                                                   |
| SPECIAL FEATURES  | Low Noise Operation / Easy<br>to Clean / Recirculating /<br>Dishwasher-Safe Baffle Filters |