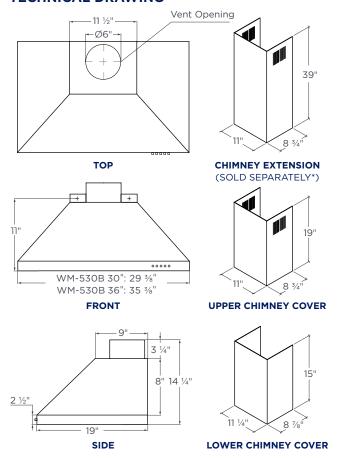

#### OVERALL PRODUCT DIMENSIONS (WXDXH)

WM-530B 30": 29 3/8" x 19" x 25" - 44" WM-530B 36": 35 3/8" x 19" x 25" - 44"

#### PERFECT FOR HIGH CEILINGS:

The vent hood fits kitchens with up to 10-foot ceilings with our extension (CHE001 / CHE001B / CHE001W, sold separately).

### **TECHNICAL DRAWING**

## **CEILING HEIGHT GUIDE**

<sup>\*</sup>This height range represents the standard maximum and minimum heights. Additional extension requires a separate purchase.

| COOKING STYLE      | Everyday                                                                                                                                                                     |
|--------------------|------------------------------------------------------------------------------------------------------------------------------------------------------------------------------|
| EQUIVALENT AIRFLOW | 750 CFM                                                                                                                                                                      |
| LABORATORY AIRFLOW | 350 CFM                                                                                                                                                                      |
| TOP VENTING        | 6" Round                                                                                                                                                                     |
| REAR VENTING       | N/A                                                                                                                                                                          |
| MOTOR              | Single                                                                                                                                                                       |
| AMPERAGE           | 1.75                                                                                                                                                                         |
| WATTAGE            | 210                                                                                                                                                                          |
| VOLTAGE            | 120                                                                                                                                                                          |
| CONNECTION         | Plug-In                                                                                                                                                                      |
| GROSS WEIGHT, LBS. | 30": 32   36": 42                                                                                                                                                            |
| NET WEIGHT, LBS.   | 30": 25   36": 35                                                                                                                                                            |
| DIMENSIONS (WxDxH) | 30": 29 <sup>3</sup> / <sub>8</sub> " x 19" x 25 <sup>1</sup> / <sub>2</sub> " - 44"<br>36": 35 <sup>3</sup> / <sub>8</sub> " x 19" x 25 <sup>1</sup> / <sub>2</sub> " - 44" |