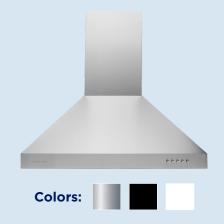

#### SUITABLE COOKING STYLE & FEATURES:

SIZES: 30" | 36"

WM-530B CONTEMPORARY WALL MOUNT

# PRODUCT DESCRIPTION

Now here's a range hood that looks like a work of art. The WM-530 model will fit any kitchen style with its fresh canopy style and modern stainless steel finish. If you think your range hood has to be an eyesore, think again. You'll love the way this range hood immediately upgrades your kitchen's appearance.

#### PROFESSIONAL DESIGN WITH CANOPY STYLE:

There's never been a better looking wall-mounted range hood than this one! The canopy style makes the most of wall space and adds a modern feel to your kitchen.