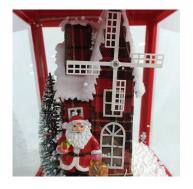

Sparkling LED lights illuminate the white polyfoam beads cascading over Santa and a windmill. Three popular holiday tunes play randomly while the artificial snow flutters inside the lantern. You can enjoy the lights and snowfall with or without music.

This unique snowy lantern will help create a magical winter wonderland on your fireplace mantel or holiday display table. Plug it in or use 3 AA batteries, then let it snow!

۲

- 15.5-inch musical tabletop lantern features Santa and a windmill under a flurry of faux snow
- Plug-in with included power adapter or use 3 AA batteries (batteries not included)
- 6 sparkling white LED lights illuminate the flurry of white polyfoam beads
- Randomly plays Jingle Bells, We Wish You a Merry Christmas, and Oh! Christmas Tree
- Enjoy lights and self-contained snow function with or without music
- No assembly required / 1-year limited warranty