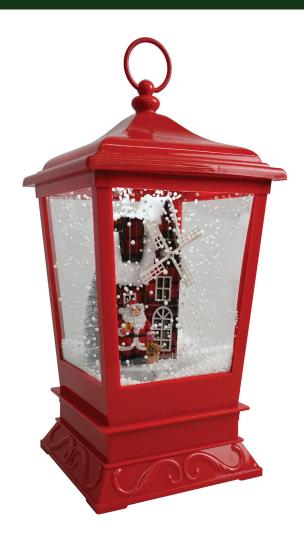

## Let It Snow Series Tabletop Lanterns

۲

Capture the magic of falling snow with this musical tabletop lantern from the Let It Snow series by Fraser Hill Farm, where all products produce flurries of faux snow that fall over various holiday scenes.

Sparkling LED lights illuminate the white polyfoam beads cascading over Santa and a windmill. Three popular holiday tunes play randomly while the artificial snow flutters inside the lantern. You can enjoy the lights and snowfall with or without music.

This unique snowy lantern will help create a magical winter wonderland on your fireplace mantel or holiday display table. Plug it in or use 3 AA batteries, then let it snow!

۲

- 15.5-inch musical tabletop lantern features Santa and a windmill under a flurry of faux snow
- Plug-in with included power adapter or use 3 AA batteries (batteries not included)
- 6 sparkling white LED lights illuminate the flurry of white polyfoam beads
- Randomly plays Jingle Bells, We Wish You a Merry Christmas, and Oh! Christmas Tree
- Enjoy lights and self-contained snow function with or without music
- No assembly required / 1-year limited warranty

| Model Number           | Dimensions         | Description                                                  |
|------------------------|--------------------|--------------------------------------------------------------|
| FHST016A-RD1           | 8"D x 8"W x 15.5"H | Snowy Musical Tabletop Lantern w/ Santa and a Windmill (Red) |
| www.FraserHillFarm.com |                    |                                                              |