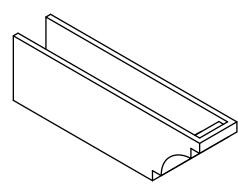

## RFTP04X06X20MED

4"W X 6"H X 20"L MEDITERRANEAN ARCHITECTURAL GRADE PVC RAFTER TAIL

## **FRONT PROFILE**

**ISOMETRIC** 

**EKENA MILLWORK** 2300 WEST MAIN ST. CLARKSVILLE, TX 75426 TOLL FREE: 866-607-0453 WWW.EKENAMILLWORK.COM

- 1. INSTALLATION TO BE COMPLETED IN ACCORDANCE WITH MANUFACTURER'S SPECIFICATIONS.
  2. DRAWING MAY NOT BE TO SCALE
  3. THIS DRAWING IS INTENDED FOR DESIGN AND PLANNING PURPOSES ONLY.
  4. ALL INFORMATION CONTAINED HEREIN WAS CURRENT AT THE TIME OF DEVELOPMENT BUT MUST BE REVIEWED AND APPROVED BY THE PRODUCT MANUFACTURER TO BE CONSIDERED ACCURATE.
- 5. ARCHITECTURAL GRADE PVC PRODUCTS ARE MADE FROM EXPANDED CELLULAR PVC AND COME NATURALLY WHITE BUT MAY BE **PAINTED**