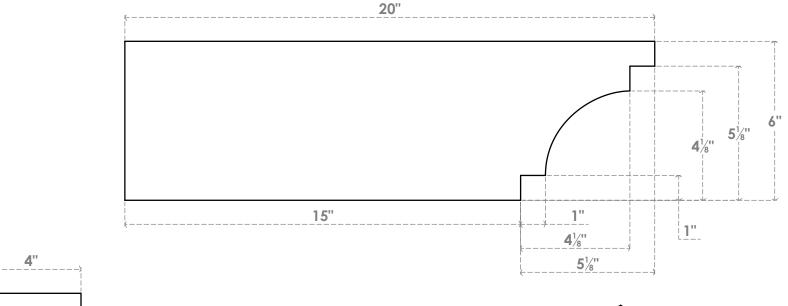

## RFTP04X06X20MED

4"W X 6"H X 20"L MEDITERRANEAN ARCHITECTURAL GRADE PVC RAFTER TAIL

## **SIDE PROFILE**