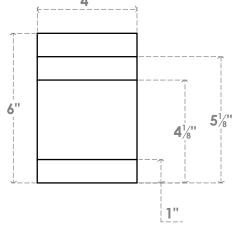

## RFTP04X06X20MED

4"W X 6"H X 20"L MEDITERRANEAN ARCHITECTURAL GRADE PVC RAFTER TAIL

## **FRONT PROFILE**

**ISOMETRIC** 

**EKENA MILLWORK** 2300 WEST MAIN ST. CLARKSVILLE, TX 75426 TOLL FREE: 866-607-0453 WWW.EKENAMILLWORK.COM

- 1. INSTALLATION TO BE COMPLETED IN ACCORDANCE WITH MANUFACTURER'S SPECIFICATIONS.
  2. DRAWING MAY NOT BE TO SCALE
  3. THIS DRAWING IS INTENDED FOR DESIGN AND PLANNING PURPOSES ONLY.
  4. ALL INFORMATION CONTAINED HEREIN WAS CURRENT AT THE TIME OF DEVELOPMENT BUT MUST BE REVIEWED AND APPROVED BY THE PRODUCT MANUFACTURER TO BE CONSIDERED ACCURATE.
- 5. ARCHITECTURAL GRADE PVC PRODUCTS ARE MADE FROM EXPANDED CELLULAR PVC AND COME NATURALLY WHITE BUT MAY BE **PAINTED**