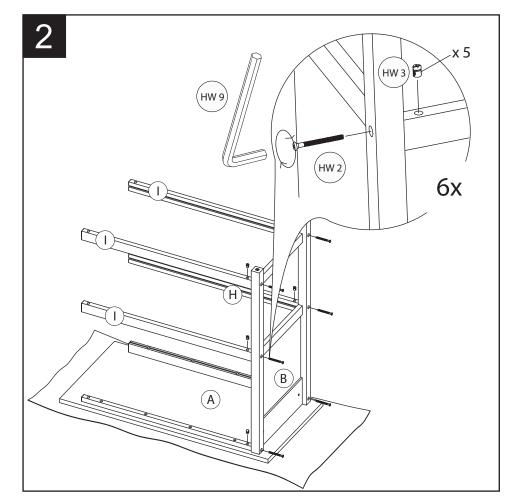

## Step 2

Put the table top upside down on the clear and smooth surface to avoid the surface scratch. Tight the leg at the table top then attach the apron at the leg.