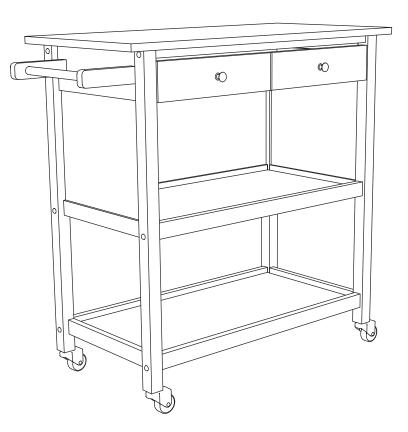

# SAFAVIEH

Item Id : KCH 1402

Product Dimensions : 38.97" W x 17.71" D x 36.22" H

Weight Capacity : 55 lbs

WARNING : DO NOT OVER TORQUE BOLTS/SCREWS