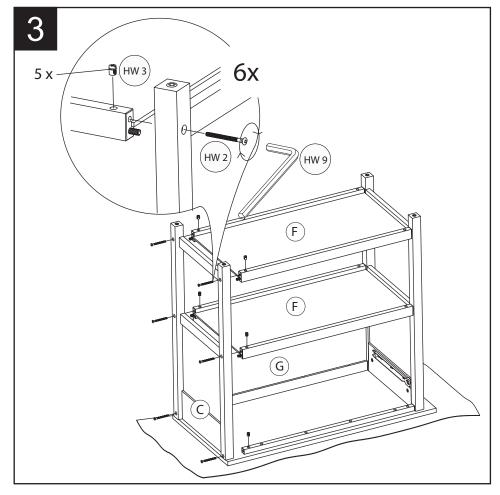

## Step 3

Insert the both shelf inside the groove and back panel at the apron. Then tight the leg

Attach the caster wheel at the leg and insert wood button.