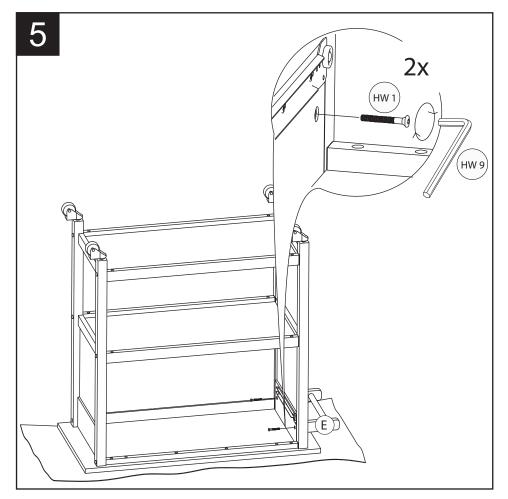

Assemble the handle bar.

Attach the Silver Metal Knob, then insert drawer unit throught the slider rail.