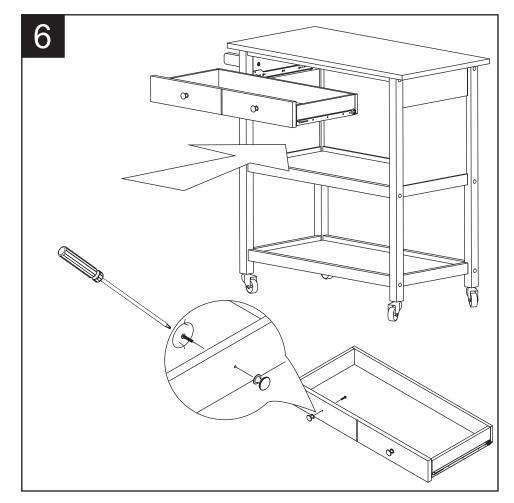

Assemble the handle bar.

Attach the Silver Metal Knob, then insert drawer unit throught the slider rail.