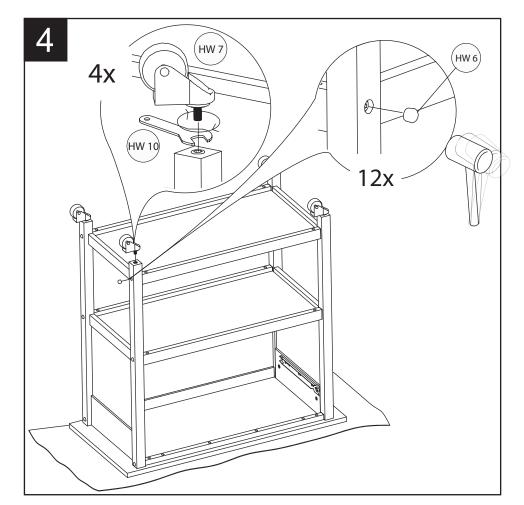

## Step 3

Insert the both shelf inside the groove and back panel at the apron. Then tight the leg

Attach the caster wheel at the leg and insert wood button.