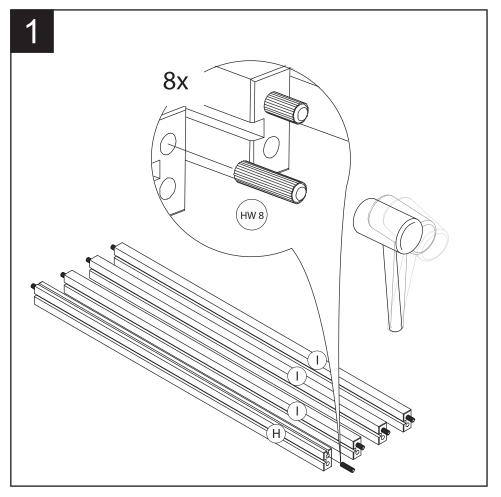

#### Part List and Hardware List

| PIECE | DESCRIPTION           | PICTURE    | QUANTITY |
|-------|-----------------------|------------|----------|
| А     | Top Panel             |            | 1x       |
| В     | Leg Frame L           |            | 1x       |
| С     | Leg Frame R           |            | 1x       |
| D     | Drawer Unit           |            | 1x       |
| E     | Handle Bar            | Ø          | 1x       |
| F     | Shelf Panel           |            | 2x       |
| G     | Back Panel            |            | 1x       |
| Н     | Apron 1               |            | 1x       |
| I     | Apron 2               |            | 3x       |
| HW 1  | Jcbc Bolt M6x0.5x40mm |            | 2x       |
| HW 2  | Jcbc Bolt M6x0.5x60mm |            | 12x      |
| HW 3  | Barrel Nut            |            | 10x      |
| HW 4  | Silver Metal Knob     |            | 2x       |
| HW 5  | Truss Screw 20mm      |            | 2x       |
| HW 6  | Wood Button           | $\bigcirc$ | 12x      |
| HW 7  | Caster Wheel          |            | 4x       |
| HW 8  | Wood Dowel M8 x 30mm  | 0          | 8x       |
| HW 9  | Allen Key M4          |            | 1x       |
| HW 10 | Spanner 13            | - P        | 1x       |