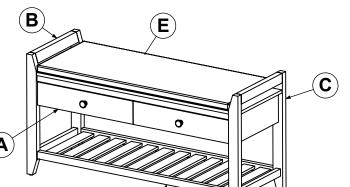

| No. | Component |                  | Q'ty |
|-----|-----------|------------------|------|
| A   | • •       | Top Bench        | 1    |
| В   |           | Side frame Left  | 1    |
| C   |           | Side frame Right | 1    |
| D   |           | ▶ Shelf          | 1    |
| E   |           | Cushion Seat     | 1    |