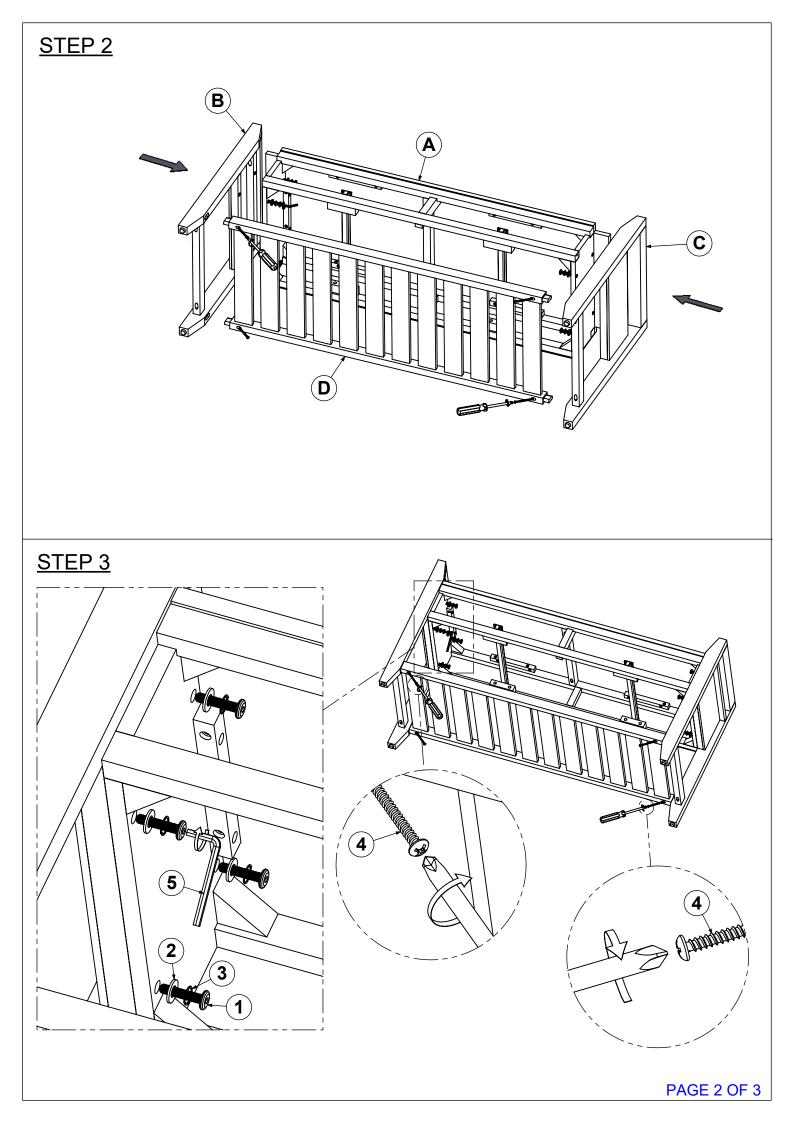

3

| No. | Component |                              | Q'ty |
|-----|-----------|------------------------------|------|
| 1   |           | Bolt $\phi$ 6 x 30mm         | 8    |
| 2   | 0         | Flat Washer $ otin 6 x 16mm$ | 8    |
| 3   | 0         | Spring Washer $\phi$ 6 x12mm | 8    |
| 4   |           | Screw $ arrow$ 4 x 50mm      | 4    |
| 5   |           | Allen Wrench 4 mm            | 1    |