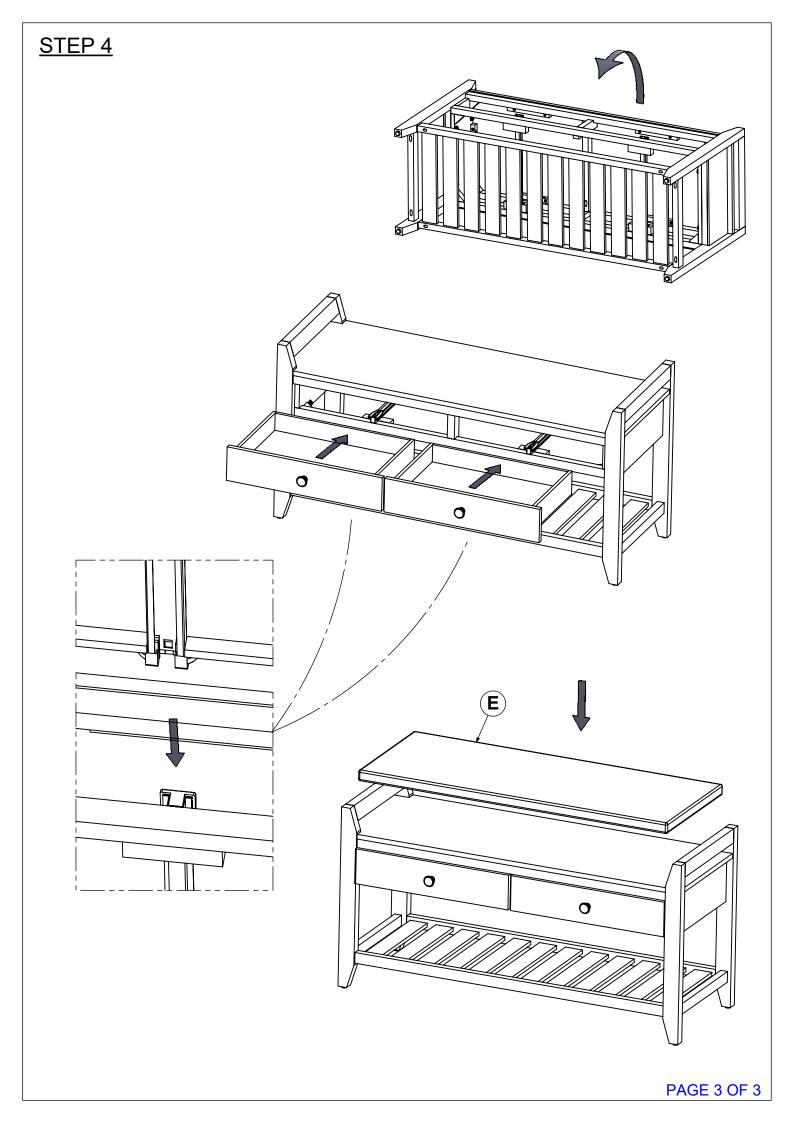

| No. | Component |                  | Q'ty |
|-----|-----------|------------------|------|
| A   | • •       | Top Bench        | 1    |
| В   |           | Side frame Left  | 1    |
| C   |           | Side frame Right | 1    |
| D   |           | ▶ Shelf          | 1    |
| E   |           | Cushion Seat     | 1    |