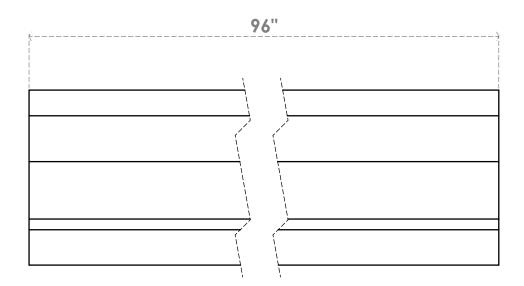

## ITEM NUMBER: MLD05X05X96CRSWPV

5 1/2"H X 5 1/8"P X 7 1/2"F X 96"L CROWN MOULDING, PVC

**FRONT PROFILE** 

SIDE PROFILE

SPRING ANGLE / MITER ANGLE: 45° COMPOUND SAW ANGLE: 35.3° COMPOUND SAW TILT: 33.9°

**EKENA MILLWORK** 2300 WEST MAIN ST. CLARKSVILLE, TX 75426 TOLL FREE: 866-607-0453 WWW.EKENAMILLWORK.COM