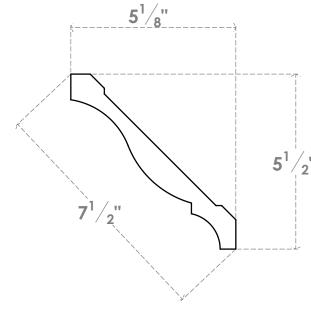

## ITEM NUMBER: MLD05X05X96CRSWPV

5 1/2"H X 5 1/8"P X 7 1/2"F X 96"L CROWN MOULDING, PVC

**FRONT PROFILE** 

SIDE PROFILE

SPRING ANGLE / MITER ANGLE: 45° COMPOUND SAW ANGLE: 35.3° COMPOUND SAW TILT: 33.9°

**EKENA MILLWORK** 2300 WEST MAIN ST. CLARKSVILLE, TX 75426 TOLL FREE: 866-607-0453 WWW.EKENAMILLWORK.COM