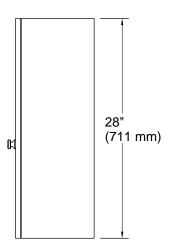

y cabinet access
- Finish-matched 10"-deep cabinet interior
- Customize your storage with optional accessories such as floor liners, drawer organizers, and perfectly sized containers (sold separately)

## Material

- Solid wood and moisture-resistant MDF
- Painted exterior

## Installation

• Easy installation – no special tools required



# Codes/Standards

EPA TSCA Title VI/CARB P2

#### KOHLER® One-Year Limited Warranty See website for detailed warranty information.

1-800-4KOHLER (1-800-456-4537) Kohler Co. reserves the right to make revisions without notice to product specifications. For the most current Specification Sheet, go to <u>www.kohler.com</u> USA or <u>www.kohler.ca</u> Canada 12-9-2024 23:11 - US/CA







## **Technical Information**

All product dimensions are nominal.



### Notes

Install this product according to the installation instructions.