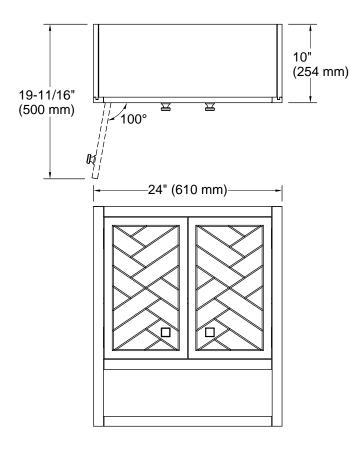

ra toilet paper
- Three-way adjustable slow-close door hinges for easy cabinet access
- Finish-matched 10"-deep cabinet interior
- Customize your storage with optional accessories such as floor liners, drawer organizers, and perfectly sized containers (sold separately)

## Material

- Solid wood and moisture-resistant MDF
- Painted exterior

## Installation

• Easy installation – no special tools required



# Codes/Standards

EPA TSCA Title VI/CARB P2

#### KOHLER® One-Year Limited Warranty See website for detailed warranty information.

1-800-4KOHLER (1-800-456-4537) Kohler Co. reserves the right to make revisions without notice to product specifications. For the most current Specification Sheet, go to <u>www.kohler.com</u> USA or <u>www.kohler.ca</u> Canada 12-9-2024 23:11 - US/CA







## **Technical Information**

All product dimensions are nominal.



### Notes

Install this product according to the installation instructions.