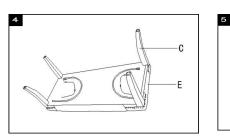

## PREPARATION

Before beginning assembly of product, make sure all parts are present. Compare parts with package contents list and hardware contents list. If any part is missing or damaged, do not attempt to assemble the product. Estimated Assembly Time: 10 minutes.