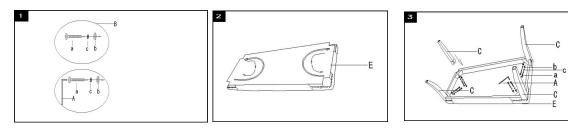

Part List and Hardware List

| PIECE | DESCRIPTION   | PICTURE             | QUANTITY |
|-------|---------------|---------------------|----------|
| Е     | SEAT          | 62222               | 1X       |
| С     | Front leg     |                     | 2X       |
| D     | Back leg      |                     | 2X       |
| а     | Allen bolt    | <u> Hannan an</u> n | 8X       |
| b     | Spring washer | <u></u>             | 8X       |
| с     | Flat washer   | 0                   | 8X       |
| А     | Allen key     |                     | 1X       |