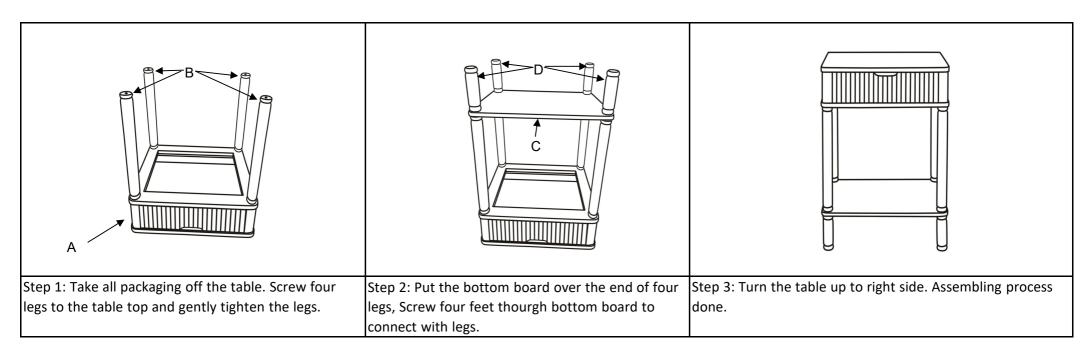

# **Part List and Hardware List**

| PIECE | DESCRIPTION  | PICTURE | QUANTITY |
|-------|--------------|---------|----------|
| А     | Table Top    |         | 1X       |
| В     | Leg          |         | 4X       |
| С     | Bottom board |         | 1X       |
| D     | Foot         |         | 4X       |