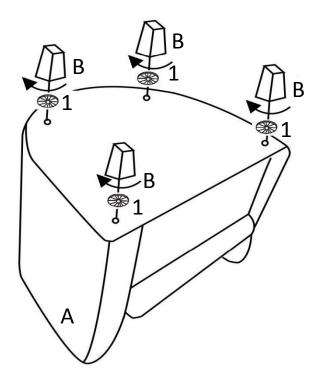

### STEP 1

Place Chair (A) on its back on a flat smooth surface. Attach Feet (B) and Washers (1) to Chair (A).