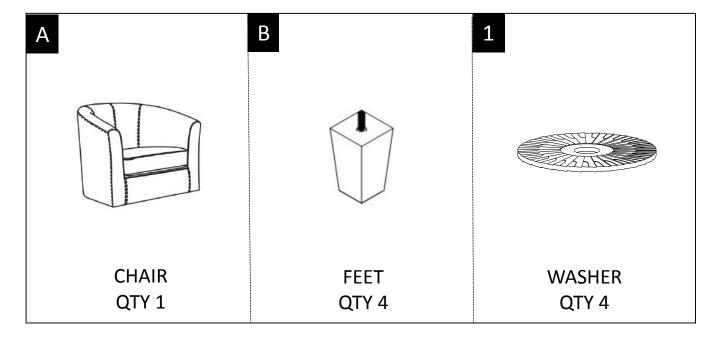

#### PARTS OR HARDWARE DESCRIPTION

**NEED HELP?** For help with assembly or if you are missing a part, Please call customer service at 1-866-518-0120 ext. 262 (9 am to 4 pm EST)

### STEP 1

Place Chair (A) on its back on a flat smooth surface. Attach Feet (B) and Washers (1) to Chair (A).