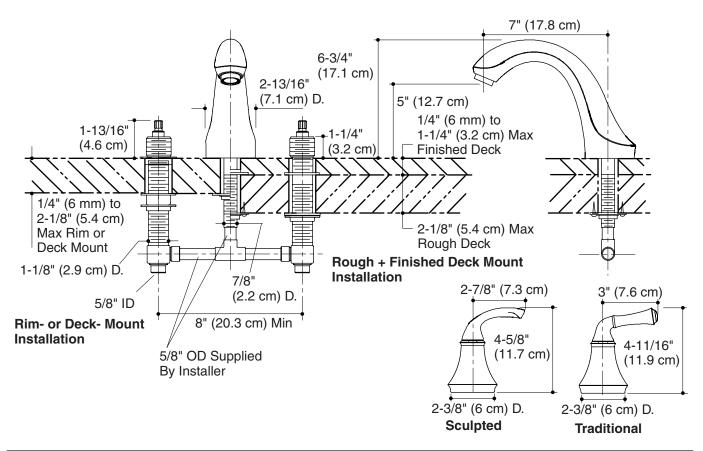

## **Installation Notes**

Install this product according to the installation guide.

All dimensions are nominal and conform to ASME Standard A112.8.1.