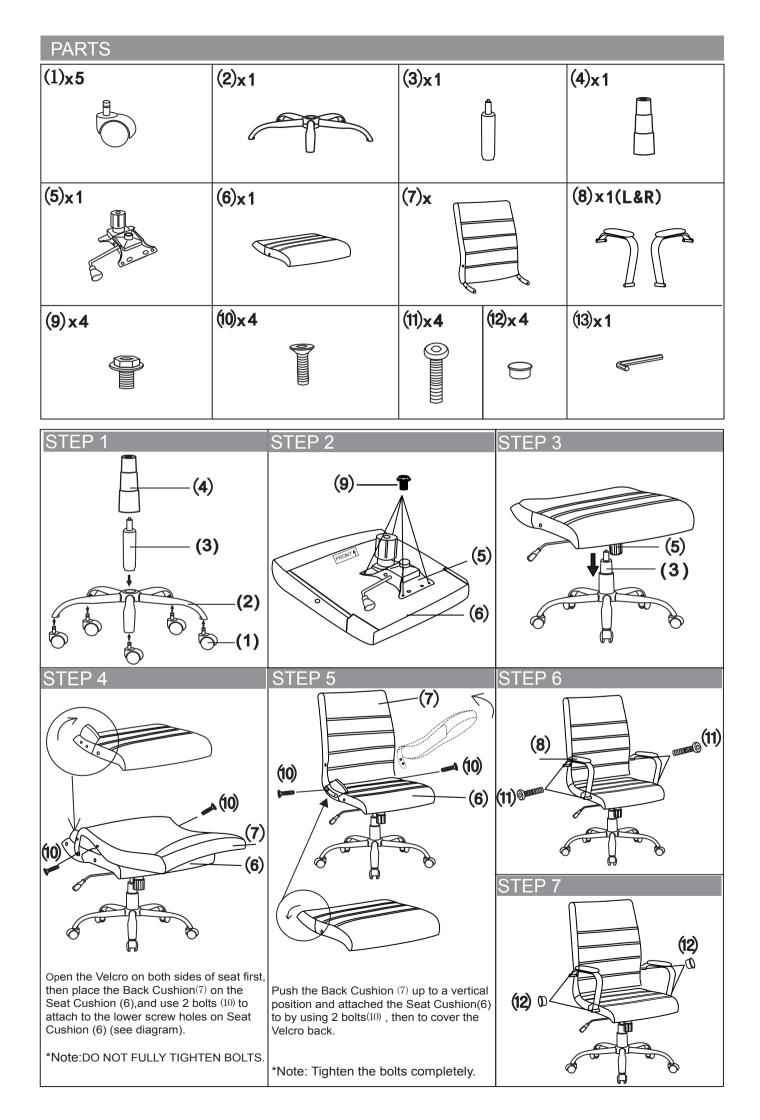

### **Before You Begin:**

Please identify all component parts and hardware pieces required before you begin. Carefully remove all of the components from the packaging and set aside for assembly. Assemble on a soft surface to prevent scratching during assembly.

### Caution:

Tighten all components securely before use. Failure to do so may result in personal injury. DO NOT use any sharp objects to open plastic wrapped components as damage to product or components may result.

#### Warning:

CHOKING HAZARD - Small Parts. Adult Assembly Required.