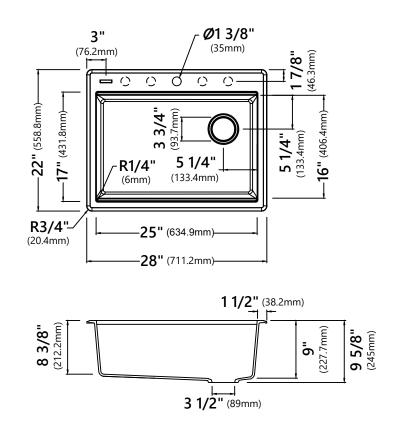

## Sink Dimensions

Overall Dimensions: 28" x 22" Bowl Dimensions: 25" x 16" Sink Depth: 9 5/8"

## Features

- Quartz Composite Construction
- Top Mount Single Bowl Sink
- Required Minimum Cabinet Size: 30" Left to Right, 24" Front to Back
- Rear Off-Set Drain
- 3 1/2" Drain Opening