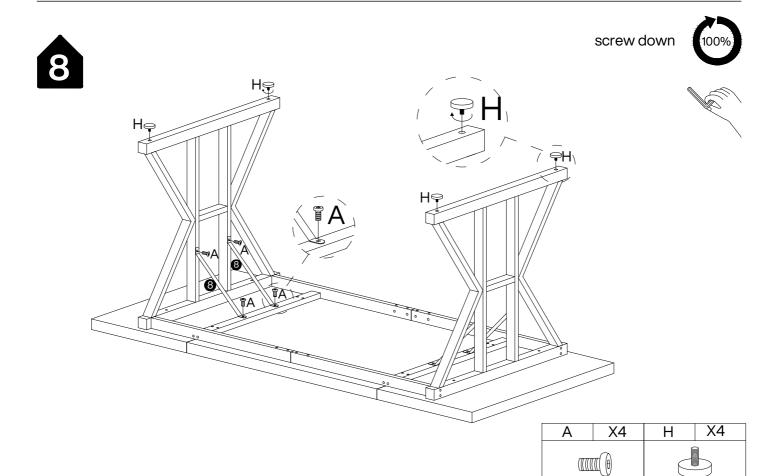

+1 | В        | X8+1 | С         | X8+1 | D         | X4+1 |
|----------------------------------------------------|-------|----------|------|-----------|------|-----------|------|
| ((((((( <del>(</del> (())))))))))))))))))))))))))) |       |          |      |           |      |           |      |
| M6X12 mm                                           |       | M6X35 mm |      | M6X40 mm  |      | M6X55 mm  |      |
| Е                                                  | X8+1  | F        | X1   | G         | X6+1 | Н         | X4   |
|                                                    |       |          |      |           |      |           |      |
| M6X60 mm                                           |       | M4X55 mm |      | Ø10X50 mm |      | M8XØ40 mm |      |



























M8XØ40 mm

M6X12 mm



**DESIGNED FOR LIFE** 

# Thank you for your support!



#### Contact our customer service team



support@tribesigns.com www.tribesigns.com



1-424-220-6888 7 AM to 8 PM EST, Monday to Friday

#### Follow Tribesigns



Facebook



Instagram



Pinterest



Twitter



\_\_\_\_\_



TikTok



WhatsApp