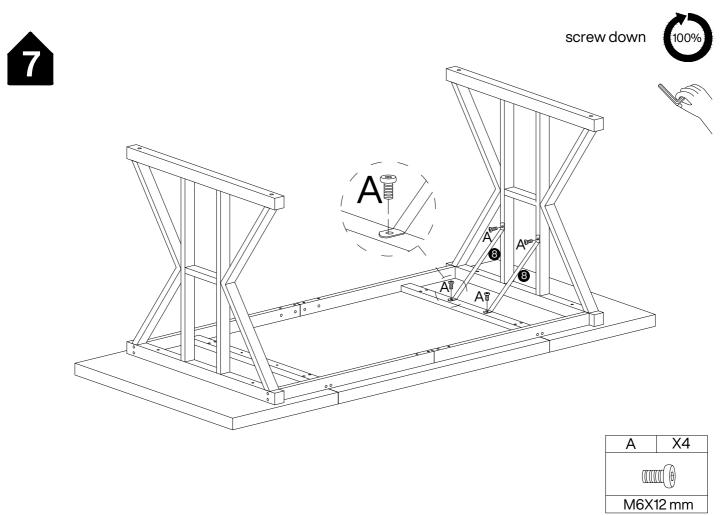

24+1 | В        | X8+1 | С         | X8+1 | D         | X4+1 |
|----------------------------------------------------|-------|----------|------|-----------|------|-----------|------|
| ((((((( <del>(</del> (())))))))))))))))))))))))))) |       |          |      |           |      |           |      |
| M6X12 mm                                           |       | M6X35 mm |      | M6X40 mm  |      | M6X55 mm  |      |
| Е                                                  | X8+1  | F        | X1   | G         | X6+1 | Н         | X4   |
|                                                    |       |          |      |           |      |           |      |
| M6X60 mm                                           |       | M4X55 mm |      | Ø10X50 mm |      | M8XØ40 mm |      |



























M8XØ40 mm

M6X12 mm



**DESIGNED FOR LIFE** 

# Thank you for your support!



#### Contact our customer service team



support@tribesigns.com www.tribesigns.com



1-424-220-6888 7 AM to 8 PM EST, Monday to Friday

#### Follow Tribesigns



Facebook



Instagram



Pinterest



Twitter



\_\_\_\_\_



TikTok



WhatsApp