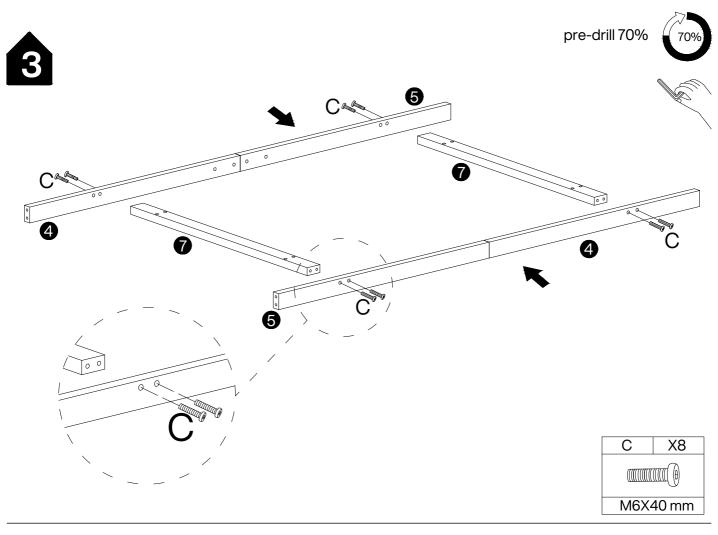

| X24+1 | В        | X8+1 | С         | X8+1 | D         | X4+1 |
|----------------------------------------------------|-------|----------|------|-----------|------|-----------|------|
| ((((((( <del>(</del> (())))))))))))))))))))))))))) |       |          |      |           |      |           |      |
| M6X12 mm                                           |       | M6X35 mm |      | M6X40 mm  |      | M6X55 mm  |      |
| Е                                                  | X8+1  | F        | X1   | G         | X6+1 | Н         | X4   |
|                                                    |       |          |      |           |      |           |      |
| M6X60 mm                                           |       | M4X55 mm |      | Ø10X50 mm |      | M8XØ40 mm |      |



























M8XØ40 mm

M6X12 mm



**DESIGNED FOR LIFE** 

# Thank you for your support!



#### Contact our customer service team



support@tribesigns.com www.tribesigns.com



1-424-220-6888 7 AM to 8 PM EST, Monday to Friday

#### Follow Tribesigns



Facebook



Instagram



Pinterest



Twitter



\_\_\_\_\_



TikTok



WhatsApp