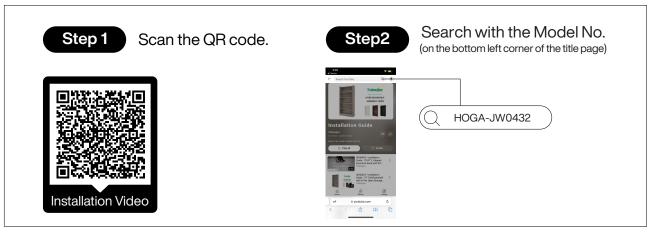

#### **Warm Tips**

- 1. Carefully read these instructions and keep them for future reference.
- 2. Check the parts list and confirm everything's there before starting assembly.
- 3. When assembling, put all parts on a soft, smooth surface like a carpet to avoid scratches.
- 4. Don't fully tighten screws until all parts are confirmed in place to avoid misalignment.

#### How to Get the Assembly Video

Note: If you can't find the assembly video, please contact us.

We recommend using hand tools for assembly.

If an electric screwdriver is used, reduce power and torque to avoid damage to the product.