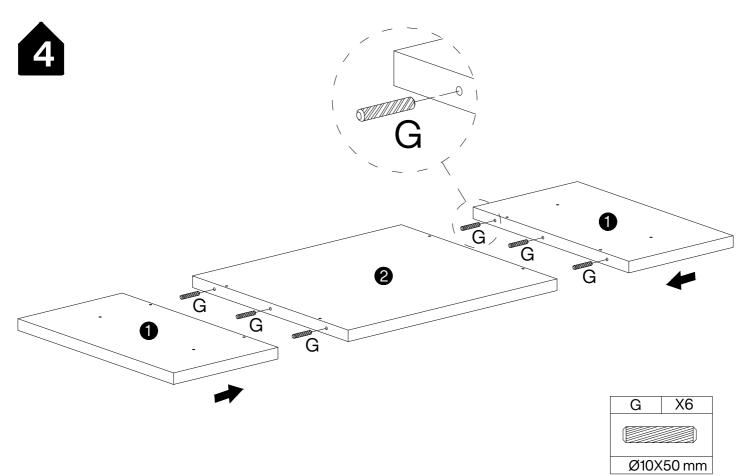

| X24+1 | В        | X8+1 | С         | X8+1 | D         | X4+1 |
|----------------------------------------------------|-------|----------|------|-----------|------|-----------|------|
| ((((((( <del>(</del> (())))))))))))))))))))))))))) |       |          |      |           |      |           |      |
| M6X12 mm                                           |       | M6X35 mm |      | M6X40 mm  |      | M6X55 mm  |      |
| Е                                                  | X8+1  | F        | X1   | G         | X6+1 | Н         | X4   |
|                                                    |       |          |      |           |      |           |      |
| M6X60 mm                                           |       | M4X55 mm |      | Ø10X50 mm |      | M8XØ40 mm |      |



























M8XØ40 mm

M6X12 mm



**DESIGNED FOR LIFE** 

# Thank you for your support!



#### Contact our customer service team



support@tribesigns.com www.tribesigns.com



1-424-220-6888 7 AM to 8 PM EST, Monday to Friday

#### Follow Tribesigns



Facebook



Instagram



Pinterest



Twitter



\_\_\_\_\_



TikTok



WhatsApp