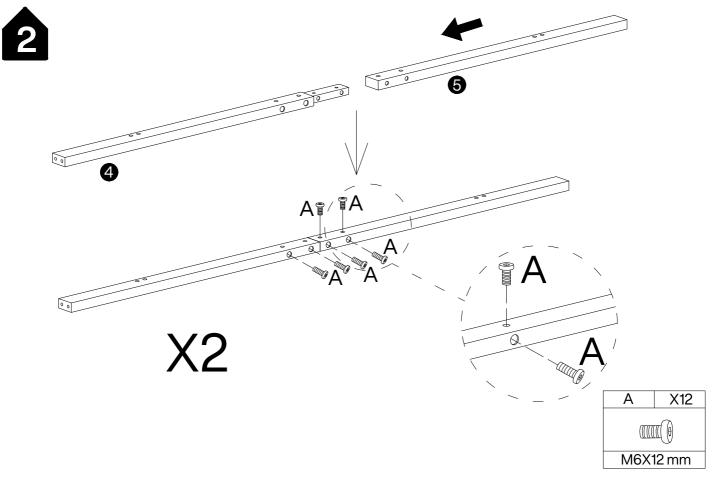

| X24+1 | В        | X8+1 | С         | X8+1 | D         | X4+1 |
|----------------------------------------------------|-------|----------|------|-----------|------|-----------|------|
| ((((((( <del>(</del> (())))))))))))))))))))))))))) |       |          |      |           |      |           |      |
| M6X12 mm                                           |       | M6X35 mm |      | M6X40 mm  |      | M6X55 mm  |      |
| Е                                                  | X8+1  | F        | X1   | G         | X6+1 | Н         | X4   |
|                                                    |       |          |      |           |      |           |      |
| M6X60 mm                                           |       | M4X55 mm |      | Ø10X50 mm |      | M8XØ40 mm |      |



























M8XØ40 mm

M6X12 mm



**DESIGNED FOR LIFE** 

# Thank you for your support!



#### Contact our customer service team



support@tribesigns.com www.tribesigns.com



1-424-220-6888 7 AM to 8 PM EST, Monday to Friday

#### Follow Tribesigns



Facebook



Instagram



Pinterest



Twitter



\_\_\_\_\_



TikTok



WhatsApp