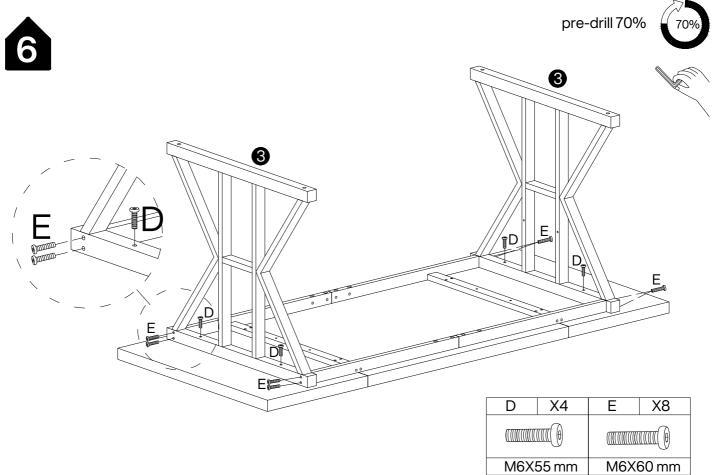

| X24+1 | В        | X8+1 | С         | X8+1 | D         | X4+1 |
|----------------------------------------------------|-------|----------|------|-----------|------|-----------|------|
| ((((((( <del>(</del> (())))))))))))))))))))))))))) |       |          |      |           |      |           |      |
| M6X12 mm                                           |       | M6X35 mm |      | M6X40 mm  |      | M6X55 mm  |      |
| Е                                                  | X8+1  | F        | X1   | G         | X6+1 | Н         | X4   |
|                                                    |       |          |      |           |      |           |      |
| M6X60 mm                                           |       | M4X55 mm |      | Ø10X50 mm |      | M8XØ40 mm |      |



























M8XØ40 mm

M6X12 mm



**DESIGNED FOR LIFE** 

# Thank you for your support!



#### Contact our customer service team



support@tribesigns.com www.tribesigns.com



1-424-220-6888 7 AM to 8 PM EST, Monday to Friday

#### Follow Tribesigns



Facebook



Instagram



Pinterest



Twitter



\_\_\_\_\_



TikTok



WhatsApp