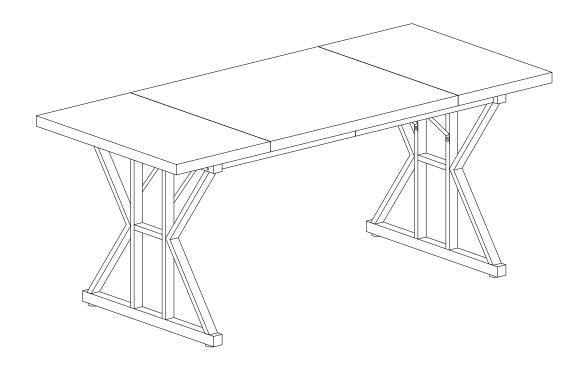

----------------------------------|-------|----------|------|-----------|------|-----------|------|
| ((((((( <del>(</del> (())))))))))))))))))))))))))) |       |          |      |           |      |           |      |
| M6X12 mm                                           |       | M6X35 mm |      | M6X40 mm  |      | M6X55 mm  |      |
| Е                                                  | X8+1  | F        | X1   | G         | X6+1 | Н         | X4   |
|                                                    |       |          |      |           |      |           |      |
| M6X60 mm                                           |       | M4X55 mm |      | Ø10X50 mm |      | M8XØ40 mm |      |



























M8XØ40 mm

M6X12 mm



**DESIGNED FOR LIFE** 

# Thank you for your support!



#### Contact our customer service team



support@tribesigns.com www.tribesigns.com



1-424-220-6888 7 AM to 8 PM EST, Monday to Friday

#### Follow Tribesigns



Facebook



Instagram



Pinterest



Twitter



\_\_\_\_\_



TikTok



WhatsApp