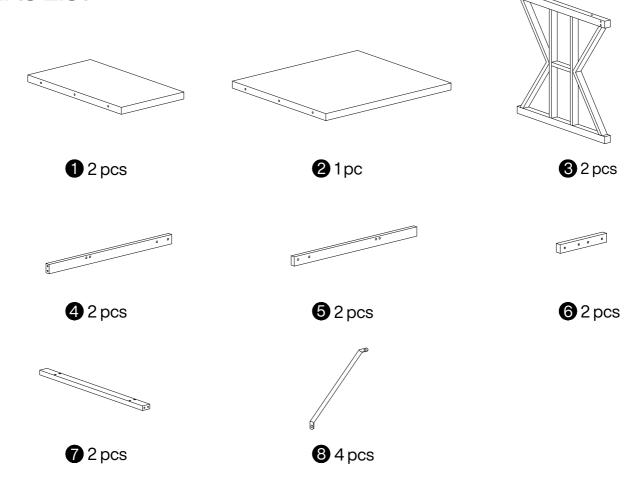

lly read these instructions and keep them for future reference.
- 2. Check the parts list and confirm everything's there before starting assembly.
- 3. When assembling, put all parts on a soft, smooth surface like a carpet to avoid scratches.
- 4. Don't fully tighten screws until all parts are confirmed in place to avoid misalignment.

#### How to Get the Assembly Video



Note: If you can't find the assembly video, please contact us.





We recommend using hand tools for assembly.

If an electric screwdriver is used, reduce power and torque to avoid damage to the product.







## **▲** Caution

Make sure all parts are included. Most board parts are labeled or stamped on the raw edge. Contact us for a free replacement if you encounter any damaged or missing parts.



## **Parts List**



### **Hardware List**

| Α                                                  | X24+1 | В        | X8+1 | С         | X8+1 | D         | X4+1 |
|----------------------------------------------------|-------|----------|------|-----------|------|-----------|------|
| ((((((( <del>(</del> (())))))))))))))))))))))))))) |       |          |      |           |      |           |      |
| M6X12 mm                                           |       | M6X35 mm |      | M6X40 mm  |      | M6X55 mm  |      |
| Е                                                  | X8+1  | F        | X1   | G         | X6+1 | Н         | X4   |
|                                                    |       |          |      |           |      |           |      |
| M6X60 mm                                           |