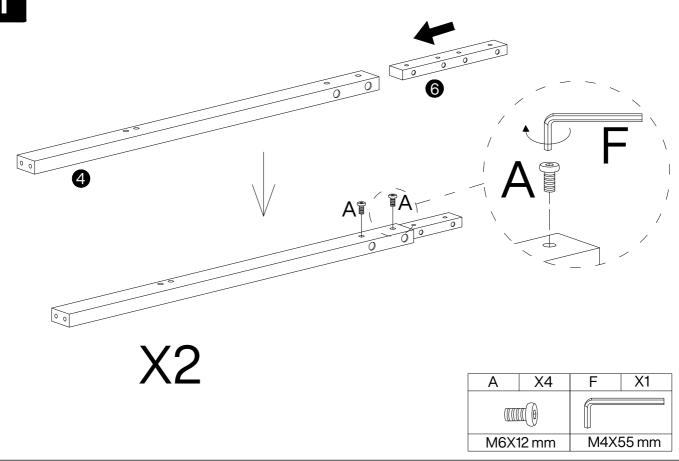

| X24+1 | В        | X8+1 | С         | X8+1 | D         | X4+1 |
|----------------------------------------------------|-------|----------|------|-----------|------|-----------|------|
| ((((((( <del>(</del> (())))))))))))))))))))))))))) |       |          |      |           |      |           |      |
| M6X12 mm                                           |       | M6X35 mm |      | M6X40 mm  |      | M6X55 mm  |      |
| Е                                                  | X8+1  | F        | X1   | G         | X6+1 | Н         | X4   |
|                                                    |       |          |      |           |      |           |      |
| M6X60 mm                                           |       | M4X55 mm |      | Ø10X50 mm |      | M8XØ40 mm |      |



























M8XØ40 mm

M6X12 mm



**DESIGNED FOR LIFE** 

# Thank you for your support!



#### Contact our customer service team



support@tribesigns.com www.tribesigns.com



1-424-220-6888 7 AM to 8 PM EST, Monday to Friday

#### Follow Tribesigns



Facebook



Instagram



Pinterest



Twitter



\_\_\_\_\_



TikTok



WhatsApp