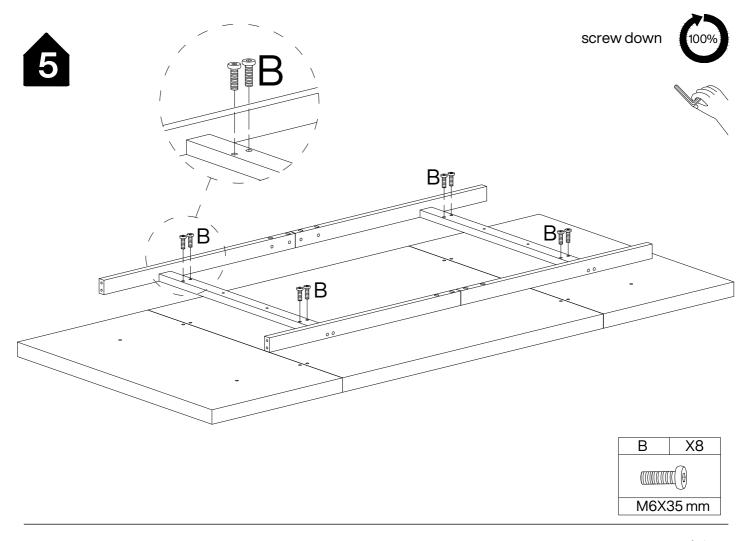

| X24+1 | В        | X8+1 | С         | X8+1 | D         | X4+1 |
|----------------------------------------------------|-------|----------|------|-----------|------|-----------|------|
| ((((((( <del>(</del> (())))))))))))))))))))))))))) |       |          |      |           |      |           |      |
| M6X12 mm                                           |       | M6X35 mm |      | M6X40 mm  |      | M6X55 mm  |      |
| Е                                                  | X8+1  | F        | X1   | G         | X6+1 | Н         | X4   |
|                                                    |       |          |      |           |      |           |      |
| M6X60 mm                                           |       | M4X55 mm |      | Ø10X50 mm |      | M8XØ40 mm |      |



























M8XØ40 mm

M6X12 mm



**DESIGNED FOR LIFE** 

# Thank you for your support!



#### Contact our customer service team



support@tribesigns.com www.tribesigns.com



1-424-220-6888 7 AM to 8 PM EST, Monday to Friday

#### Follow Tribesigns



Facebook



Instagram



Pinterest



Twitter



\_\_\_\_\_



TikTok



WhatsApp