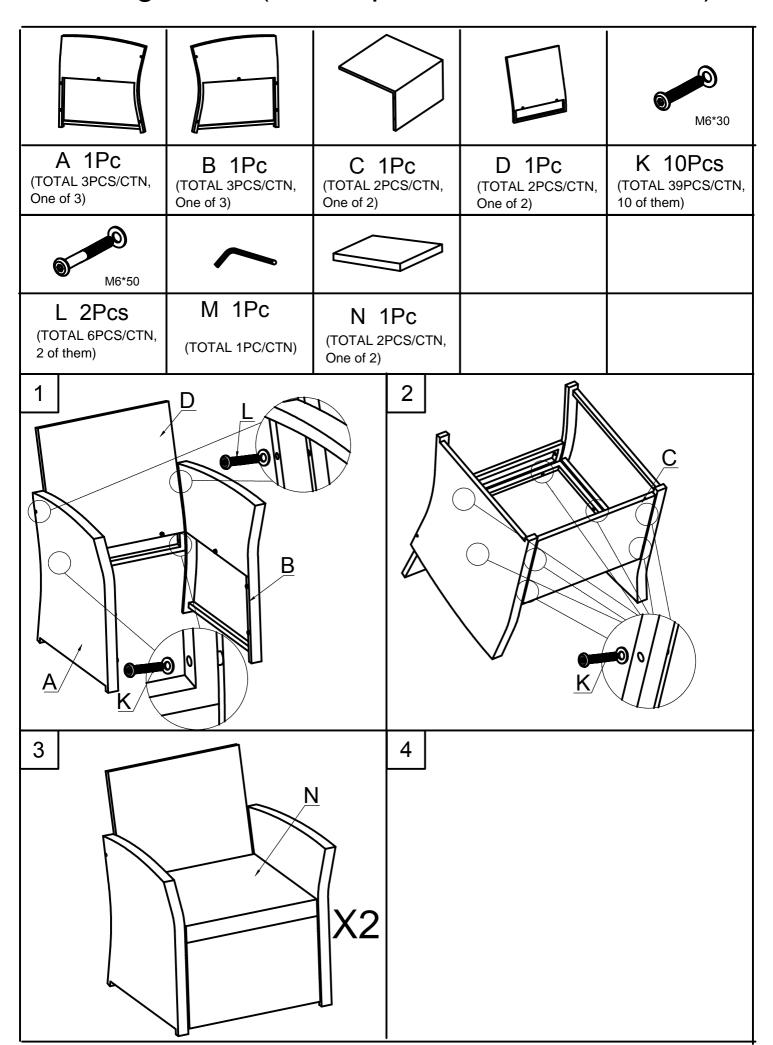

deo first! It will save you one hour.

- 1. Please DO NOT fix screws tightly before all screws and holes connected.
- 2. Keeping all screws half-tightened will make assembling easier .
- 3. Please email us service@foresthome-us.com with pictures if you need any help during assembling.
- 4. Don't expose the cushions in the sun for a long period of time and cover the set or put cushions indoor when there is rain or snow expected for long periods of time.
- 5. Please don't discard packing boxes before all cushion chairs are assembled without first making sure there are no issues with assembly or parts. We will ask for the SKU# on boxes if there are any issues reported so please keep that information and have it available. Thank you!

## Loveseat



# Single Seat(Total 2pcs/CTN, One of them)



**Table**