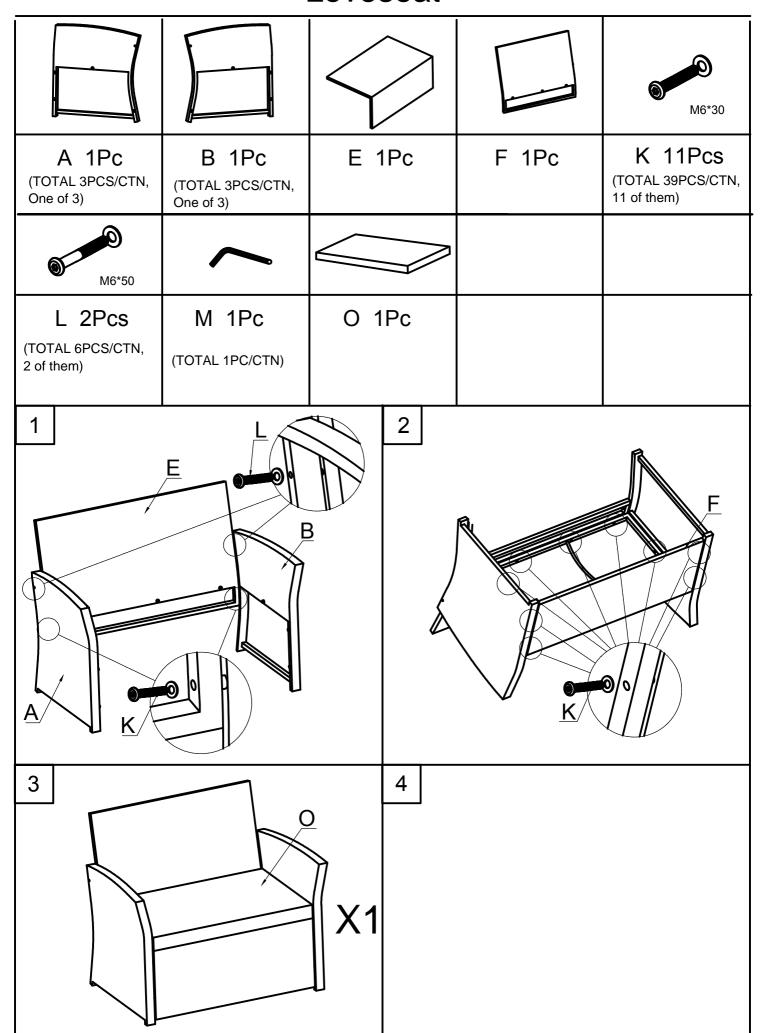

#### NOTE:

[ Most important !!!] See the video first! It will save you one hour.

- 1. Please DO NOT fix screws tightly before all screws and holes connected.
- 2. Keeping all screws half-tightened will make assembling easier .
- 3. Please email us service@foresthome-us.com with pictures if you need any help during assembling.
- 4. Don't expose the cushions in the sun for a long period of time and cover the set or put cushions indoor when there is rain or snow expected for long periods of time.
- 5. Please don't discard packing boxes before all cushion chairs are assembled without first making sure there are no issues with assembly or parts. We will ask for the SKU# on boxes if there are any issues reported so please keep that information and have it available. Thank you!

## Loveseat



# Single Seat(Total 2pcs/CTN, One of them)



**Table**