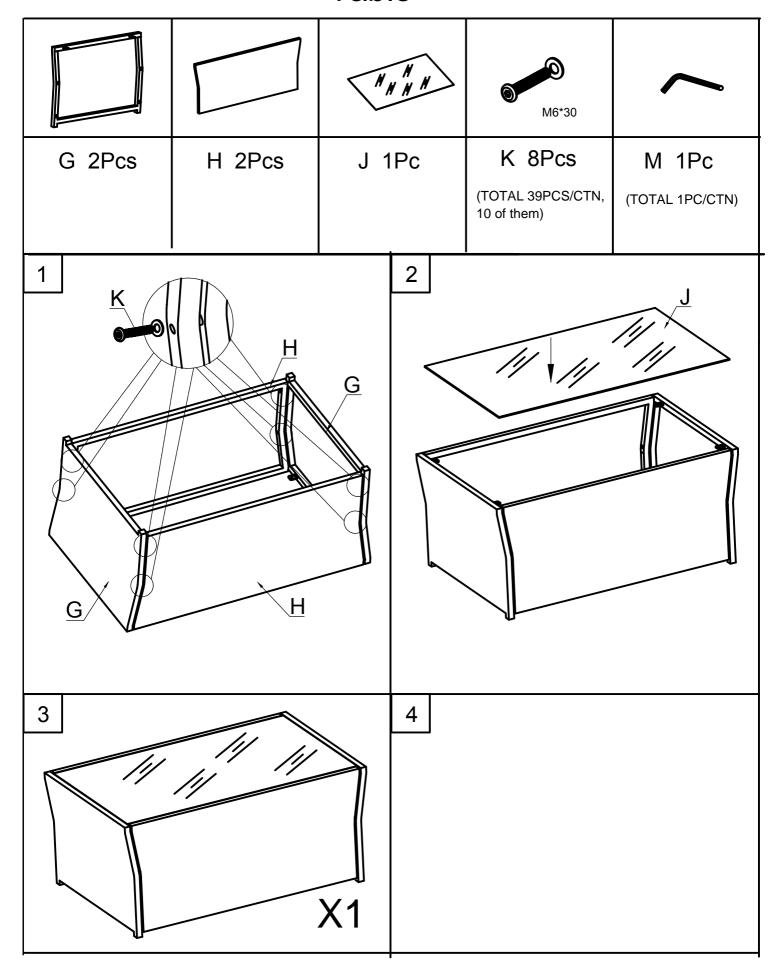

will save you one hour.

- 1. Please DO NOT fix screws tightly before all screws and holes connected.
- 2. Keeping all screws half-tightened will make assembling easier .
- 3. Please email us service@foresthome-us.com with pictures if you need any help during assembling.
- 4. Don't expose the cushions in the sun for a long period of time and cover the set or put cushions indoor when there is rain or snow expected for long periods of time.
- 5. Please don't discard packing boxes before all cushion chairs are assembled without first making sure there are no issues with assembly or parts. We will ask for the SKU# on boxes if there are any issues reported so please keep that information and have it available. Thank you!

## Loveseat



# Single Seat(Total 2pcs/CTN, One of them)



**Table**