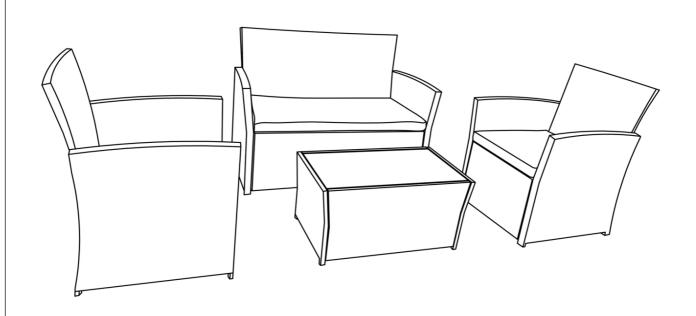

### Rattan Sofa Instruction (See Video first, it will save you One hour)



#### [Guarantee]

If you have questions or quality problem, Email us: service@foresthome-us.com we will reply you in 12hour. Great shopping experience.



#### [Installation Video]

The installation video on YOUTUBE for your reference. The Youtube code is cMx7YMXNLEg you just search the code on YOUTUBE, the video will be there. Scan it.



**INSTALLATION VIDEO CODE** 

#### NOTE:

[ Most important !!!] See the video first! It will save you one hour.

- 1. Please DO NOT fix screws tightly before all screws and holes connected.
- 2. Keeping all screws half-tightened will make assembling easier .
- 3. Please email us service@foresthome-us.com with pictures if you need any help during assembling.
- 4. Don't expose the cushions in the sun for a long period of time and cover the set or put cus