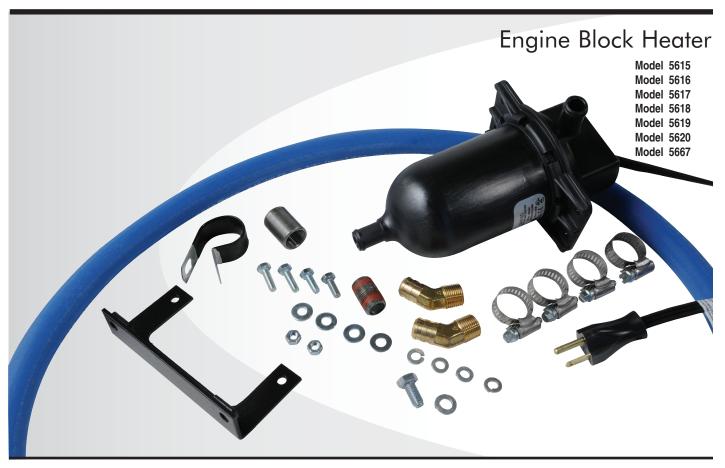

## DESCRIPTION

The Extreme Cold Weather Kits include the appropriate block heater, step by step installation instructions and all necessary mounting hardware for an extra degree of extreme weather protection.

This kit is to be used in conjunction with the appropriate Cold Weather Kit that contains the necessary battery warmer assembly. If not done already, the oil must be replaced with the appropriate synthetic oil.

| Extreme Cold<br>Weather Kit | Description/Applicable Sizes      | Use with Cold<br>Weather Kit: |
|-----------------------------|-----------------------------------|-------------------------------|
| 5615                        | 18 kW 3600 rpm 20/25/30 kW (1.6L) | 5629                          |
| 5616                        | 25 kW 1800 rpm, 45 kW (2.4L)      | 5630                          |
| 5617                        | 35 & 45 kW 1800 rpm (4.2L)        | 5631                          |
| 5618                        | 60 kW (3.0L)                      | 5632                          |
| 5619                        | 80 kW (4.6L)                      | 5632                          |
| 5620                        | 70 & 150 kW (6.8L)                | 5632                          |
| 5667                        | 100 & 130 kW (6.8L)               | 5633                          |