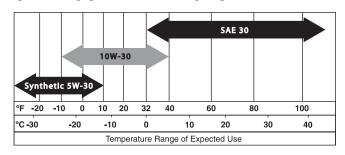

## **OIL RECOMMENDATIONS:**

This kit is to be used in conjunction with the appropriate Cold Weather Kit that contains the necessary battery warmer assembly. If not done already, the oil must be replaced with the appropriate synthetic oil.