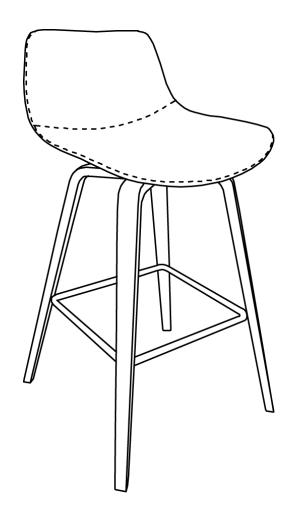

Wyndent fall HOME DECOR

brooklyn + max

## **RANDOLPH / CACEY / HARVARD**

## BENTWOOD 26 inch COUNTER HEIGHT STOOL MODEL # AXCRAN26N-BL







brooklyn + max™



### Questions, problems, assembly help, missing parts?

No need to return the product, we will gladly help and ship your replacement parts free of charge Please call Customer Service at 1-866-518-0120 ext. 262 Monday to Friday between 9 am – 4 pm EST or go to <u>www.simpli-home.com/parts request</u>

In order to assist you in a timely manner, please have the following information ready:

Model # \_\_\_\_\_\_ Part Number or Letter \_\_\_\_\_\_

Purchased at \_\_\_\_\_\_ Date of Purchase \_\_\_\_\_\_

# If you wish to return the product, please contact the retailer where the product was purchased.

**IMPORTANT**: Please read this manual carefully before beginning assembly of this product. Keep this manual for future reference.

#### SAFETY INFORMATION

Identify all t