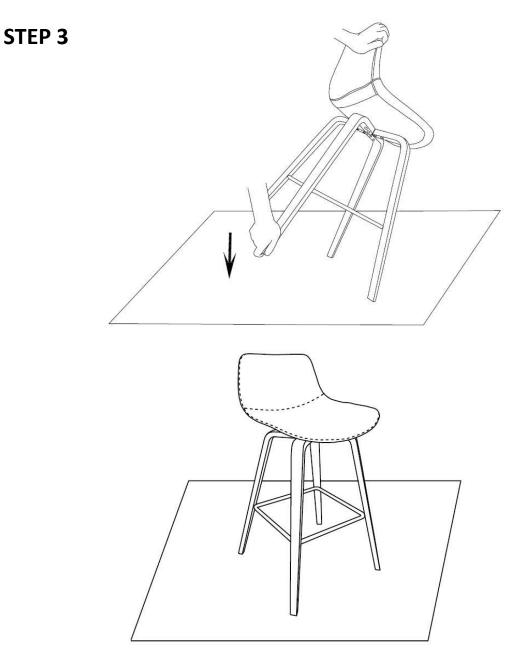

#### ASSEMBLY

Place Stool on a flat level surface to ensure it is level. If the Stool is uneven, adjust the uneven legs and the diagonal legs by pressing the uneven leg **slightly** toward the inside of the stool to make it level.