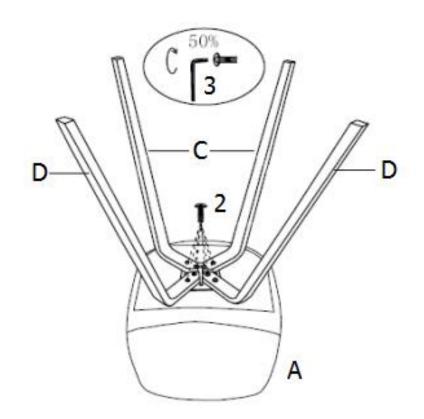

#### ASSEMBLY

**STEP 1** 

Attach the Front Leg (C) and Back Leg (D) to the Seat (A) with Allen Key Screws (2).

Use Allen Key (3) to tighten. Do not over tighten.