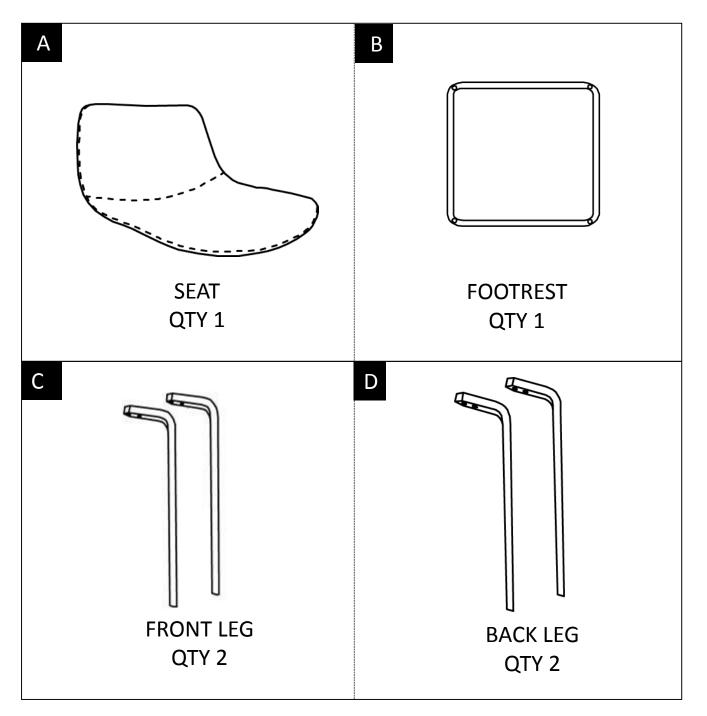

#### PARTS DESCRIPTION

**NEED HELP?** For help with assembly or if you are missing a part, Please call customer service at 1-866-518-0120 ext. 262 (9 am to 4 pm EST)