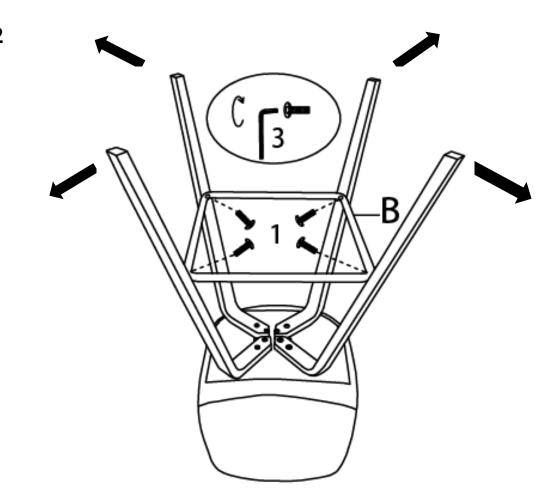

#### ASSEMBLY

**STEP 2** 

It is recommended that 2 people assemble the Footrest (B) for ease. Attach the Footrest (B) to Front Legs (C) and Back Legs (D) with Allen Key Screws (1).

Spread the legs so they are diagonal and insert Allen Key Screws (1). Use Allen Key (3) to tighten.

Make sure to tighten All screws before using.