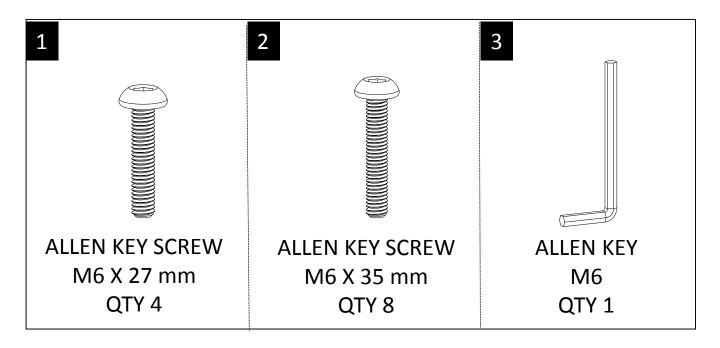

#### HARDWARE DESCRIPTION

**NEED HELP?** For help with assembly or if you are missing a part, Please call customer service at 1-866-518-0120 ext. 262 (9 am to 4 pm EST)