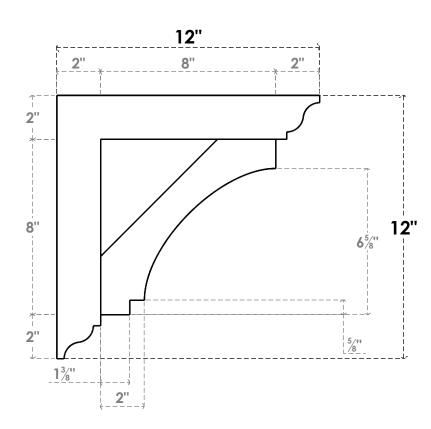

## ITEM NUMBER: BKTP03X12X12IMP01

3"W X 12"D X 12"H X 2"T IMPERIAL ARCHITECTURAL GRADE PVC OPEN BRACKET, TRADITIONAL TOP AND BACK, 2 1/2"W CLOSED BRACE

SIDE PROFILE

NOTES