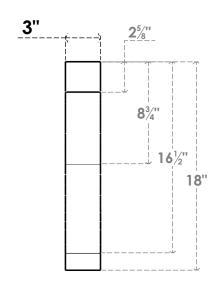

## ITEM NUMBER: BRCURO030X14000X18000BKRRCPR

3"W X 14"D X 18"H BAKER ROUGH CEDAR WOODGRAIN OPEN TIMBERTHANE BRACE, PRIMED TAN

SIDE PROFILE

**FRONT PROFILE** 

**ISOMETRIC** 

**EKENA MILLWORK** 2300 WEST MAIN ST. CLARKSVILLE, TX 75426 TOLL FREE: 866-607-0453 WWW.EKENAMILLWORK.COM