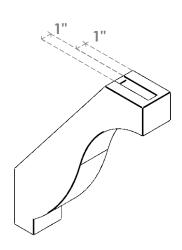

## ITEM NUMBER: BRCURO030X14000X18000BKRRCPR

3"W X 14"D X 18"H BAKER ROUGH CEDAR WOODGRAIN OPEN TIMBERTHANE BRACE, PRIMED TAN

SIDE PROFILE

**FRONT PROFILE** 

**ISOMETRIC** 

**EKENA MILLWORK** 2300 WEST MAIN ST. CLARKSVILLE, TX 75426 TOLL FREE: 866-607-0453 WWW.EKENAMILLWORK.COM