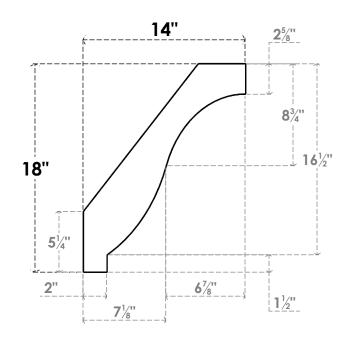

## ITEM NUMBER: BRCURO030X14000X18000BKRRCPR

3"W X 14"D X 18"H BAKER ROUGH CEDAR WOODGRAIN OPEN TIMBERTHANE BRACE, PRIMED TAN

SIDE PROFILE

**FRONT PROFILE** 

**ISOMETRIC** 

**EKENA MILLWORK** 2300 WEST MAIN ST. CLARKSVILLE, TX 75426 TOLL FREE: 866-607-0453 WWW.EKENAMILLWORK.COM