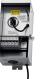

## **Contractor Series Transformer**

No

No

No

Wet

5.5"

13" 5.5"

6 LBS

## Dimensions

Height Length Width Weight

Electrical Input Voltage

Light Source Dimmable

Mounting/Installation

Interior/Exterior Exterior Product Mountable On Wall Or Ceiling Mounting Weight 6 LBS Modular No