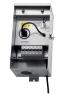

## Dimensions

Height Length Width Weight

Electrical Input Voltage

Light Source Dimmable

Mounting/Installation

Interior/Exterior Exterior Product Mountable On Wall Or Ceiling Mounting Weight 6 LBS Modular No

FIXTURE ATTRIBUTES

Housing/Glass Primary Material Shade Included

Stainless Steel No

15CS300SS

Product/Ordering Information

Sku Finish UPC

Stainless Steel 783927539081