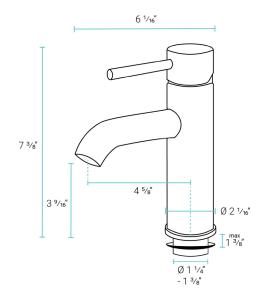

### Specifications:

- N.W: 3.46 lb.
- L: 6 <sup>1</sup>/<sub>16</sub>" x W: 2 <sup>1</sup>/<sub>16</sub>" x H: 7 <sup>3</sup>/<sub>8</sub>"

### Features:

- Single-handle control
- Durable brass
- Standard 1 3/8", single-hole installation
- 1.5 GPM flow rate