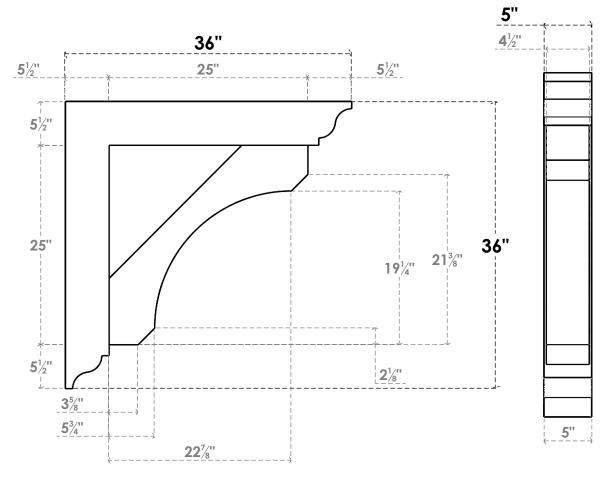

## ITEM NUMBER: BKTP05X36X36LEC01

5"W X 36"D X 36"H X 5 1/2"T LEGACY ARCHITECTURAL GRADE PVC OPEN BRACKET, TRADITIONAL TOP AND BACK, 4 1/2"W CLOSED BRACE

**SIDE PROFILE** 

**FRONT PROFILE** 

**ISOMETRIC** 