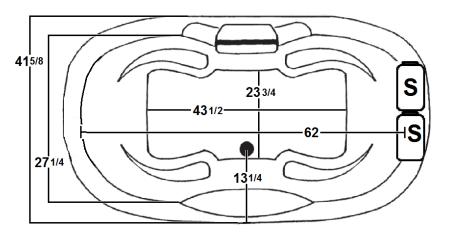

#### **Technical Information**

- Weight: 149 lbs.
- Water Depth to Overflow: 17 1/2"
- Water Operating Level:
- Water Capacity: 95 gal.
- Sump Dimension: 43 1/2" x 23 3/4"