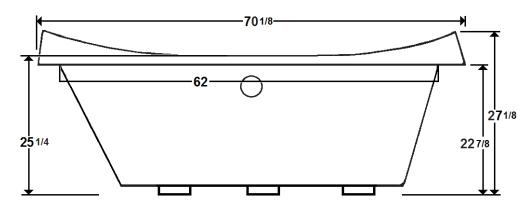

#### \*All dimensions are +/- 1/2" and subject to change without notice\*

#### **Technical Information**

- Weight: 149 lbs.
- Water Depth to Overflow: 17 1/2"
- Water Operating Level:
- Water Capacity: 95 gal.
- Sump Dimension: 43 1/2" x 23 3/4"