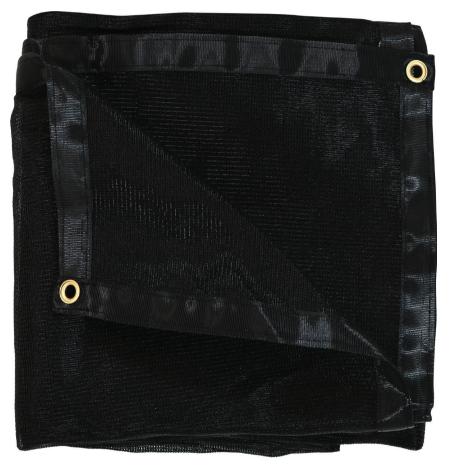

## **MESH TARP**

## **FEATURES**

- 100% polyethylene mesh
- UV resistant
- Reinforced nylon edges
- Brass grommets every 2 feet
- 70% shade factor coverage
- Mesh design allows for air flow