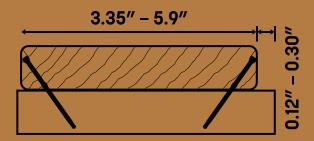

#### **IDEAL FOR:**

**Decking** 

| U.S (STD.) SIZE<br>(DIA. X LENGTH) | PART#          | QTY        |
|------------------------------------|----------------|------------|
| #9 X 2-3/8"                        | 10923<br>19238 | 100<br>350 |
| #9 X 2-3/8"<br>STAINLESS STEEL     | 39238          | 200        |
| ANGLEPRO TOOL                      | 43126          | 1          |