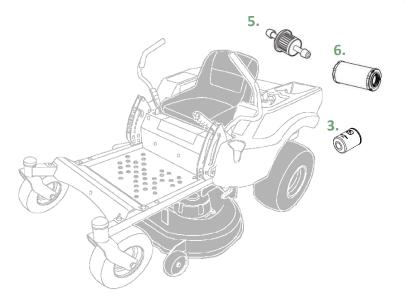

### Parts and Maintenance Information

7.

| Key | Description             | Part Number | Lowe's Item# |
|-----|-------------------------|-------------|--------------|
| 1.  | 42 inch Mower Blade     | GY20683     | 698349       |
| 2.  | 42 inch Mower Deck Belt | GX25628     | 712121       |
| 3.  | Oil Filter              | GY20577     | 228877       |
| 4.  | Oil                     | TY22029     | 48763        |
| 5.  | Fuel Filter             | GY20709     | 228878       |
| 6.  | Air Filter              | GY21435     | 336262       |
| 7.  | MulchControl™ Kit       | BUC10704    | 2636754      |