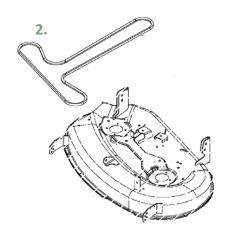

### Parts and Maintenance Information

7.

| Key | Description             | Part Number | Lowe's Item# |
|-----|-------------------------|-------------|--------------|
| 1.  | 42 inch Mower Blade     | GY20683     | 698349       |
| 2.  | 42 inch Mower Deck Belt | GX25628     | 712121       |
| 3.  | Oil Filter              | GY20577     | 228877       |
| 4.  | Oil                     | TY22029     | 48763        |
| 5.  | Fuel Filter             | GY20709     | 228878       |
| 6.  | Air Filter              | GY21435     | 336262       |
| 7.  | MulchControl™ Kit       | BUC10704    | 2636754      |