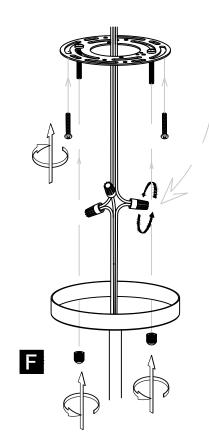

ble for any consequential or incidental loss or damage, including but not limited to any labor/expense costs involved in the replacement or repair of said product.

Wire Stripper



Electrical Tape

## **ASSEMBLY GUIDE**



## Assembly Instructions

Assembly of this fixture will be accomplished by first determining the length of stem or chain required, attaching the mounting plate to the junction box, making all necessary electrical connections, hanging the fixture from the ceiling and then installing the fixture.

## Safety Warning

Read wiring and grounding instruction and any additional directions. Turn power supply off during installation. If new wiring is required, consult a qualified electrician or local authorities for code requirements.



# STEP 1

# STEP 2



# STEP 4

# STEP 3



| WHITE SUPPLY               | WHITE OR IDENTIFIED          |
|----------------------------|------------------------------|
| - WIRE                     | FIXTURE WIRE -               |
|                            | WIRE NUTS                    |
| BLACK SUPPLY               | PLAIN OR BLACK               |
| ி WIRE                     | FIXTURE WIRE -               |
| BARE OR GREEN              | BARE OR GREEN                |
| GROUND WIRE<br>FROM SUPPLY | FIXTURE GROUND<br>WIRE<br>OR |
| BARE OR GREEN              | – GREEN GROUND               |
| GROUND WIRE<br>FROM SUPPLY | SCREW                        |

Thank you for choosing ACROMA®

2333CL