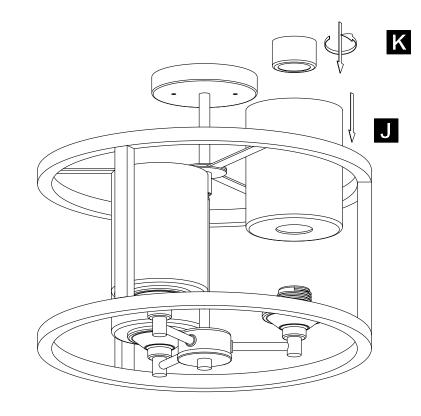

y and shall not be liable for any consequential or incidental loss or damage, including but not limited to any labor/expense costs involved in the replacement or repair of said product.

Wire Stripper



Electrical Tape

## **ASSEMBLY GUIDE**



## Assembly Instructions

Assembly of this fixture will be accomplished by first determining the length of stem or chain required, attaching the mounting plate to the junction box, making all necessary electrical connections, hanging the fixture from the ceiling and then installing the fixture.

## Safety Warning

Read wiring and grounding instruction and any additional directions. Turn power supply off during installation. If new wiring is required, consult a qualified electrician or local authorities for code requirements.



# STEP 1

# STEP 2



# STEP 4

# STEP 3



| WHITE SUPPLY               | WHITE OR IDENTIFIED          |
|----------------------------|------------------------------|
| - WIRE                     | FIXTURE WIRE -               |
|                            | WIRE NUTS                    |
| BLACK SUPPLY               | PLAIN OR BLACK               |
| ி WIRE                     | FIXTURE WIRE -               |
| BARE OR GREEN              | BARE OR GREEN                |
| GROUND WIRE<br>FROM SUPPLY | FIXTURE GROUND<br>WIRE<br>OR |
| BARE OR GREEN              | – GREEN GROUND               |
| GROUND WIRE<br>FROM SUPPLY | SCREW                        |

Thank you for choosing ACROMA®

2333CL