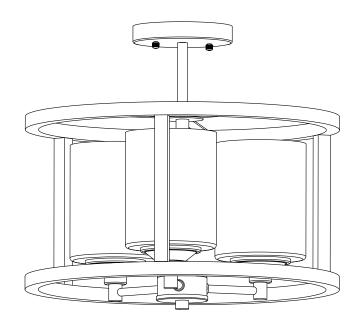

## ACROMA www.acroma.us Installation Instructions



3 x Max 60W Medium Base

## Safety Information **READ AND SAVE THESE INSTRUCTIONS**

1.For your protection and safety, carefully read and understand the information provided in this manual completely before attempting to assemble, install, or operate this product. Failure to do so could lead to electrical shock, fire, or other injuries that could be hazardous or even fatal.

2.Before touching any wire, use a voltage tester to make sure it not live.

3. When replacing fuses, turn off the main power firs. Make sure your hands and feet are dry, and place one hand behind your back to prevent electricity from making a complete circuit through your chest. Touch the plug fuse only by its insulated rim.Remove cartridge fuses with a fuse puller.

- 4.Use tools with insulated handles and ladders m