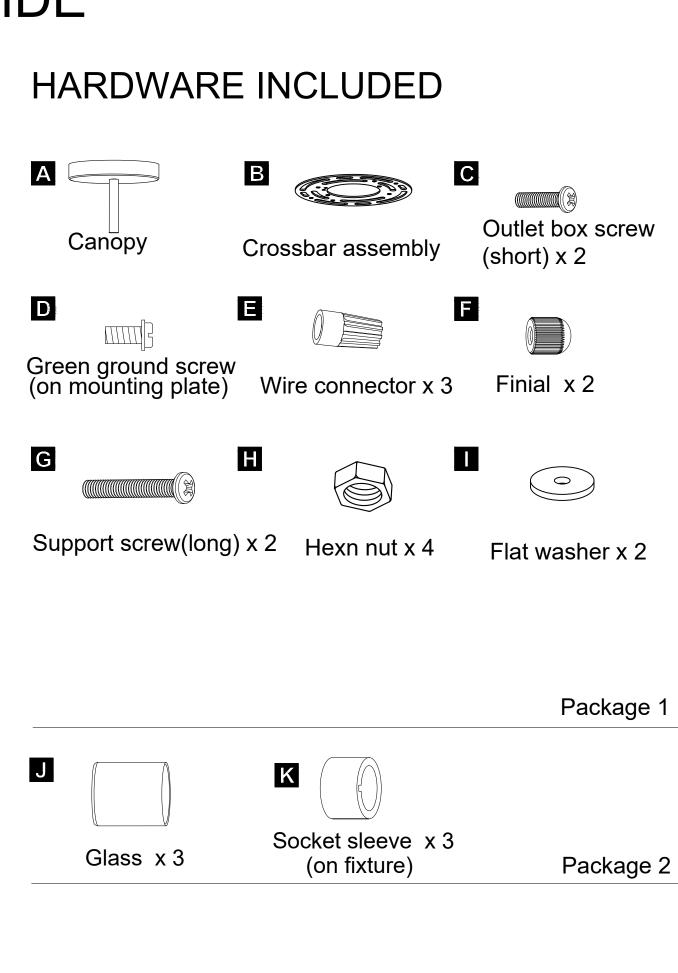

## **ASSEMBLY GUIDE**

## Assembly Instructions

Assembly of this fixture will be accomplished by first determining the length of stem or chain required, attaching the mounting plate to the junction box, making all necessary electrical connections, hanging the fixture from the ceiling and then installing the fixture.