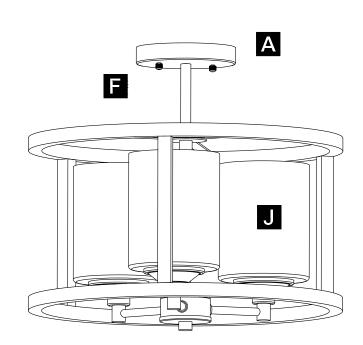

## **ASSEMBLY GUIDE**

## Assembly Instructions

Assembly of this fixture will be accomplished by first determining the length of stem or chain required, attaching the mounting plate to the junction box, making all necessary electrical connections, hanging the fixture from the ceiling and then installing the fixture.