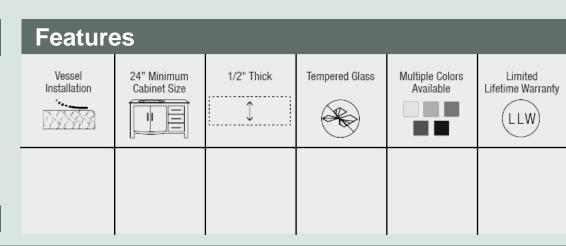

#### **Glass**

Our line of glass sinks will add elegant beauty to your bathroom. They are manufactured using fully tempered glass, which is stronger and can withstand higher temperatures than normal glass. The glass is nonporous and will not absorb odor or stains making it a very clean option. Our glass sinks are covered by a limited lifetime warranty.

#### 22 3/8" x 14 1/4" x 4 1/4" 1/2" Thick Bowl Tempered Glass Lifetime Warranty Turquoise-Colored Glass Throughout

#### UPC: 819084010344

223/8"

41/4"

1/2" Thick