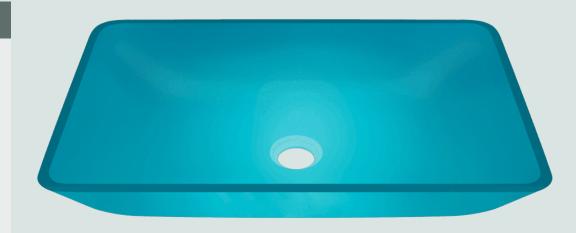

# 640-TURQUOISE Colored Vessel Sink

#### 22 3/8" x 14 1/4" x 4 1/4" 1/2" Thick Bowl Tempered Glass Lifetime Warranty Turquoise-Colored Glass Throughout

#### UPC: 819084010344

223/8"

41/4"

1/2" Thick