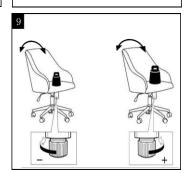

Tools Required for Assembly (included): Allen Key.

floor. Please follow the instruction to sit down in the

chair first to lock the parts together.