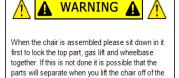

Tools Required for Assembly (included): Allen Key.

floor. Please follow the instruction to sit down in the

chair first to lock the parts together.