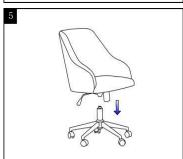

WARNING: DO NOT OVER TORQUE BOLTS/SCREWS

PREPARATION

Before beginning assembly of product, make sure all parts are present. Compare parts with package contents list and hardware contents list. If any part is missing or damaged, do not attempt to assemble the product. Estimated Assembly Time: 10 minutes.