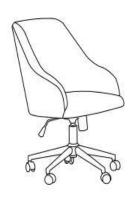

## **Parts List and Hardware List**

| PIECE | DESCRIPTION  | PICTURE | QUANTITY |
|-------|--------------|---------|----------|
| А     | Seat         |         | 1X       |
| В     | Metal base   |         | 1X       |
| С     | Base plate   |         | 1X       |
| D     | Gas rod      |         | 1X       |
| Е     | Wheel        | Ô       | 5X       |
| F     | Allen key    | Promo   | 1X       |
| G     | Bolt M6 25mm | (man)   | 4X       |
| Н     | Flat washer  | 0       | 4X       |