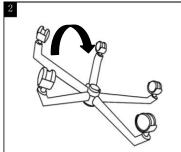

WARNING: DO NOT OVER TORQUE BOLTS/SCREWS

PREPARATION

Before beginning assembly of product, make sure all parts are present. Compare parts with package contents list and hardware contents list. If any part is missing or damaged, do not attempt to assemble the product. Estimated Assembly Time: 10 minutes.

Tools Required for Assembly (included): Allen Key.

floor. Please follow the instruction to sit down in the

chair first to lock the parts together.