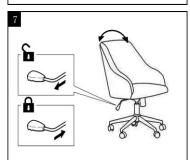

| Bolt M6 25mm | (man)   | 4X       |
| Н     | Flat washer  | 0       | 4X       |



ASSEMBLY INSTRUCTIONS APPLICABLE FOR ALL SAFAVIEH DESK CHAIRS.

THE DESIGN OF THE CHAIR IN THE DRAWINGS MAY VARY FROM YOUR ACTUAL CHAIR, BUT ASSEMBLY IS THE SAME ON ALL MODELS.



Weight Capacity: 275 lbs

WARNING: DO NOT STAND ON CHAIR

WARNING: DO NOT OVER TORQUE BOLTS/SCREWS





PREPARATION

Before beginning assembly of product, make sure all parts are present. Compare parts with package contents list and hardware contents list. If any part is missing or damaged, do not attempt to assemble the product. Estimated Assembly Time: 10 minutes.

Tools Required for Assembly (included): Allen Key.













floor. Please follow the instruction to sit down in the

chair first to lock the parts together.