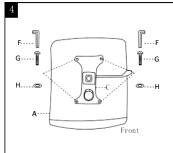

## **Parts List and Hardware List**

| PIECE | DESCRIPTION  | PICTURE | QUANTITY |
|-------|--------------|---------|----------|
| А     | Seat         |         | 1X       |
| В     | Metal base   |         | 1X       |
| С     | Base plate   |         | 1X       |
| D     | Gas rod      |         | 1X       |
| Е     | Wheel        | Ô       | 5X       |
| F     | Allen key    | Promo   | 1X       |
| G     | Bolt M6 25mm | (man)   | 4X       |
| Н     | Flat washer  | 0       | 4X       |