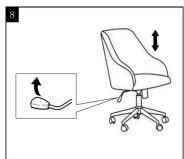

Tools Required for Assembly (included): Allen Key.

floor. Please follow the instruction to sit down in the

chair first to lock the parts together.