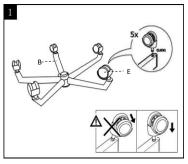

WARNING: DO NOT OVER TORQUE BOLTS/SCREWS

PREPARATION

Before beginning assembly of product, make sure all parts are present. Compare parts with package contents list and hardware contents list. If any part is missing or damaged, do not attempt to assemble the product. Estimated Assembly Time: 10 minutes.

Tools Required for Assembly (included): Allen Key.

floor. Please follow the instruction to sit down in the

chair first to lock the parts together.