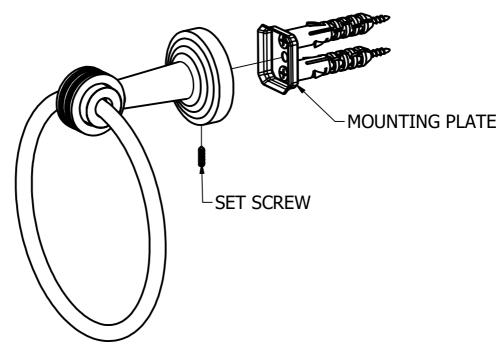

## Step2: Attach Bracket to Mounting Plate

Place bracket on mounting plate and secure by tightening set screw as shown below.