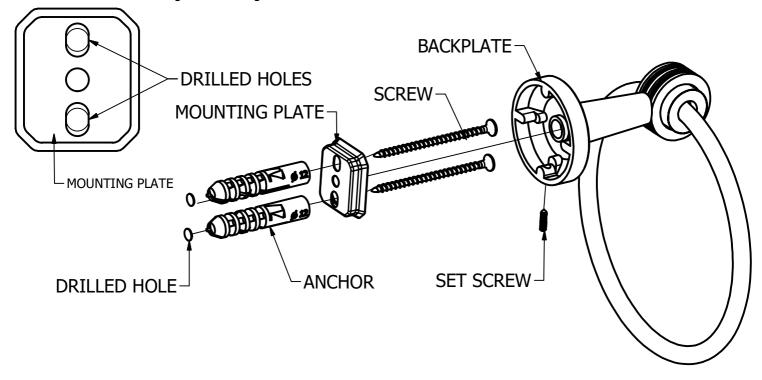

## (Step1: Drill Holes in Wall for screws or screw anchors and attached Mounting plate to Wall

Determine your desired location for installation and make a mark for the location of the mounting plate. Remove mounting plate from backplate by loosening set screw in backplate as pictured below. Place center hole of mounting plate over mark made above. Make 2 marks where mounting screws will be placed as shown below. Drill hole at each of the marks. (You may substitute other style mounting anchors or screws if desired). Place anchors into the holes made. Place mounting plate over holes and secure to mounting surface using screws as shown below.