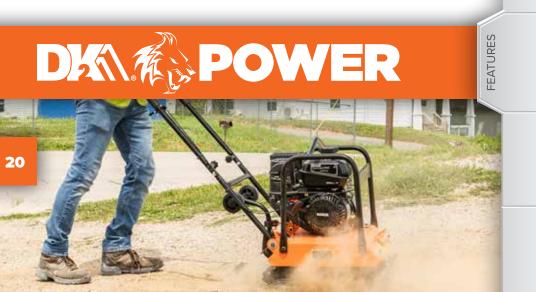

# 17-INCH x 21-INCH 7 HP 208 CC PLATE COMPACTOR

#### **DESCRIPTION**

Featuring a large 17-inch by 21-inch base plate, the OPV425 plate compactor doesn't disappoint when it comes to compacting performance, and the power that drives this machine comes from a KOHLER® Command PRO® CH270 7HP 208cc engine.

With a compacting force of 3,600 lb (16 kn) at 4,750 vibrations per minute, this unit is the perfect solution for your compacting needs.

Designed with conveniently placed, 27.5-inch folding handles for easy transportation and storage, open design to reduce dirt build-up, and a central-mounted, fully enclosed exciter for even compacting force over the entire base plate.