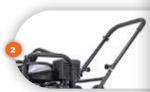

With a compacting force of 3,600 lb (16 kn) at 4,750 vibrations per minute, this unit is the perfect solution for your compacting needs.

Designed with conveniently placed, 27.5-inch folding handles for easy transportation and storage, open design to reduce dirt build-up, and a central-mounted, fully enclosed exciter for even compacting force over the entire base plate.

## **FEATURES**

- Powered by a KOHLER® CH270 7HP 208cc Command PRO® Commercial Engine
- 17" (43.2 cm) x 21" (53.3 cm) solid steel base plate
- Conveniently placed 27.5" (69.9 cm) folding handles for easier transportation and stowaway
- Open design to reduce dirt and residue build-up
- Central-mounted, fully enclosed exciter for even compacting force over the entire base plate
- Includes 3-year KOHLER® engine and 1-year DK2 chassis warranty