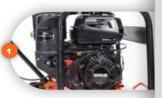

#### **DESCRIPTION**

Featuring a large 17-inch by 21-inch base plate, the OPV425 plate compactor doesn't disappoint when it comes to compacting performance, and the power that drives this machine comes from a KOHLER® Command PRO® CH270 7HP 208cc engine.

## **FEATURES**

- Powered by a KOHLER® CH270 7HP 208cc Command PRO® Commercial Engine
- 17" (43.2 cm) x 21" (53.3 cm) solid steel base plate
- Conveniently placed 27.5" (69.9 cm) folding handles for easier transportation and stowaway
- Open design to reduce dirt and residue build-up
- Central-mounted, fully enclosed exciter for even compacting force over the entire base plate
- Includes 3-year KOHLER® engine and 1-year DK2 chassis warranty