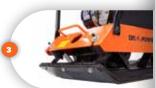

With a compacting force of 3,600 lb (16 kn) at 4,750 vibrations per minute, this unit is the perfect solution for your compacting needs.

Designed with conveniently placed, 27.5-inch folding handles for easy transportation and storage, open design to reduce dirt build-up, and a central-mounted, fully enclosed exciter for even compacting force over the entire base plate.

## **FEATURES**

- Powered by a KOHLER® CH270 7HP 208cc Command PRO® Commercial Engine
- 17" (43.2 cm) x 21" (53.3 cm) solid steel base plate
- Conveniently placed 27.5" (69.9 cm) folding handles for easier transportation and stowaway
- Open design to reduce dirt and residue build-up
- Central-mounted, fully enclosed exciter for even compacting force over the entire base plate
- Includes 3-year KOHLER® engine and 1-year DK2 chassis warranty