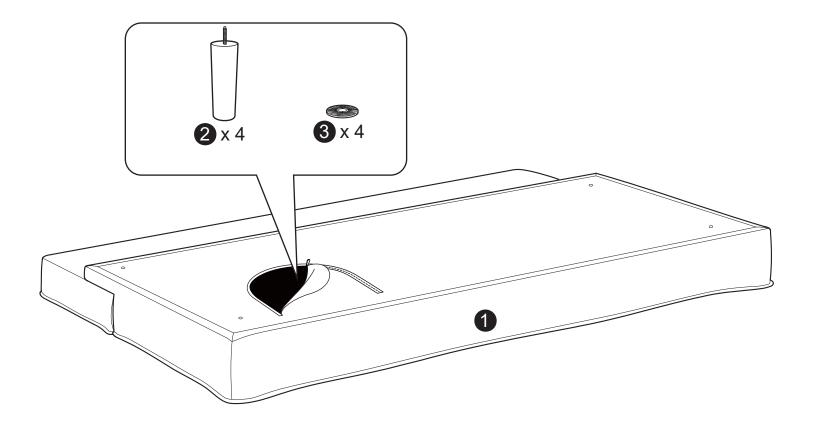

## WARNING

- This product has been designed for seating three (3) average adults. To prevent injury and damage to this unit, PROHIBIT jumping on it.
- This product is designed for home use and not intended for commercial use.
- Children under the age of 5, small infants and babies should not sleep alone on this product for safety reasons.
- Recommended # of people needed for handling: 2 (however it is always better to have an extra hand.)
- THIS INSTRUCTION BOOKLET CONTAINS **IMPORTANT** SAFETY INFORMATION. PLEASE READ AND KEEP FOR FUTURE REFERENCE.







M10 Washer (Outer Dim. 45mm) QTY:4

## 





## FUNCTIONS :