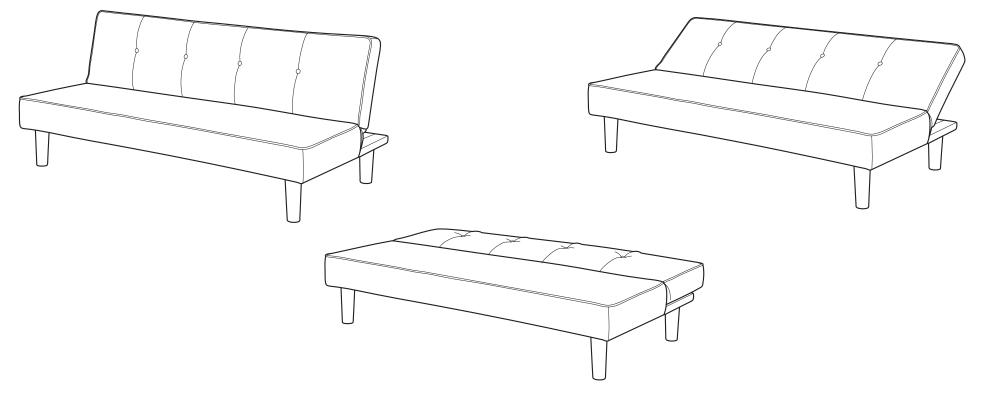

## WARNING

- This product has been designed for seating three (3) average adults. To prevent injury and damage to this unit, PROHIBIT jumping on it.
- This product is designed for home use and not intended for commercial use.
- Children under the age of 5, small infants and babies should not sleep alone on this product for safety reasons.
- Recommended # of people needed for handling: 2 (however it is always better to have an extra hand.)
- THIS INSTRUCTION BOOKLET CONTAINS **IMPORTANT** SAFETY INFORMATION. PLEASE READ AND KEEP FOR FUTURE REFERENCE.







M10 Washer (Outer Dim. 45mm) QTY:4

## 





## FUNCTIONS :