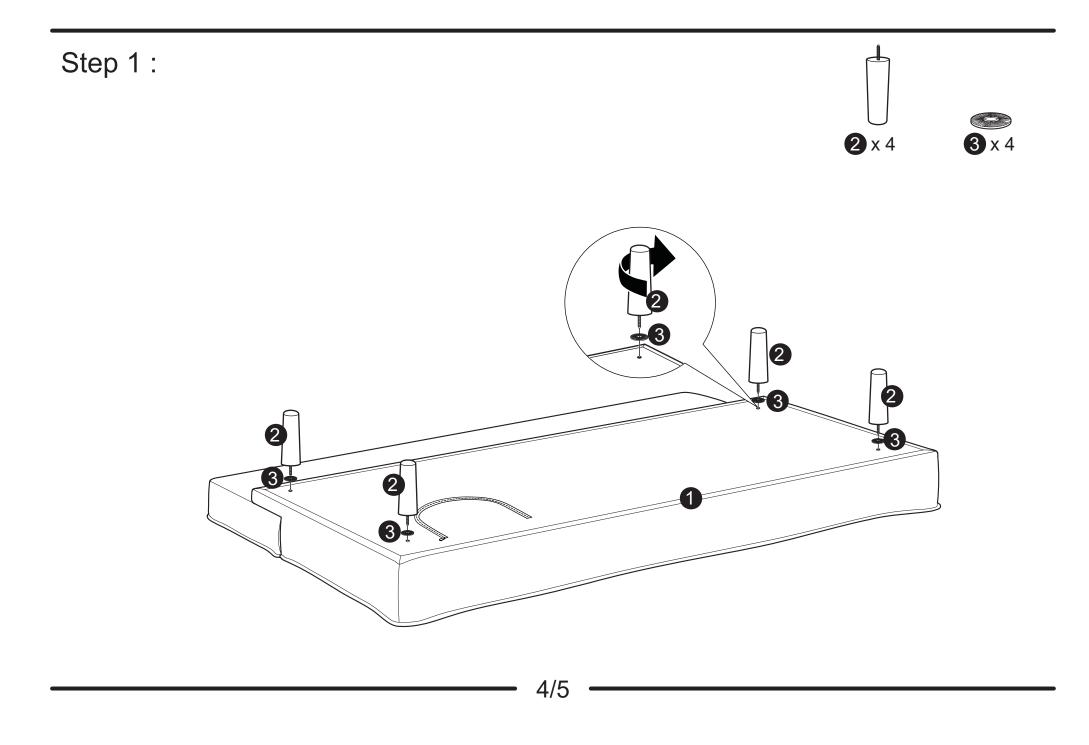

## WARNING

- This product has been designed for seating three (3) average adults. To prevent injury and damage to this unit, PROHIBIT jumping on it.
- This product is designed for home use and not intended for commercial use.
- Children under the age of 5, small infants and babies should not sleep alone on this product for safety reasons.
- Recommended # of people needed for handling: 2 (however it is always better to have an extra hand.)
- THIS INSTRUCTION BOOKLET CONTAINS **IMPORTANT** SAFETY INFORMATION. PLEASE READ AND KEEP FOR FUTURE REFERENCE.







M10 Washer (Outer Dim. 45mm) QTY:4

## 





## FUNCTIONS :