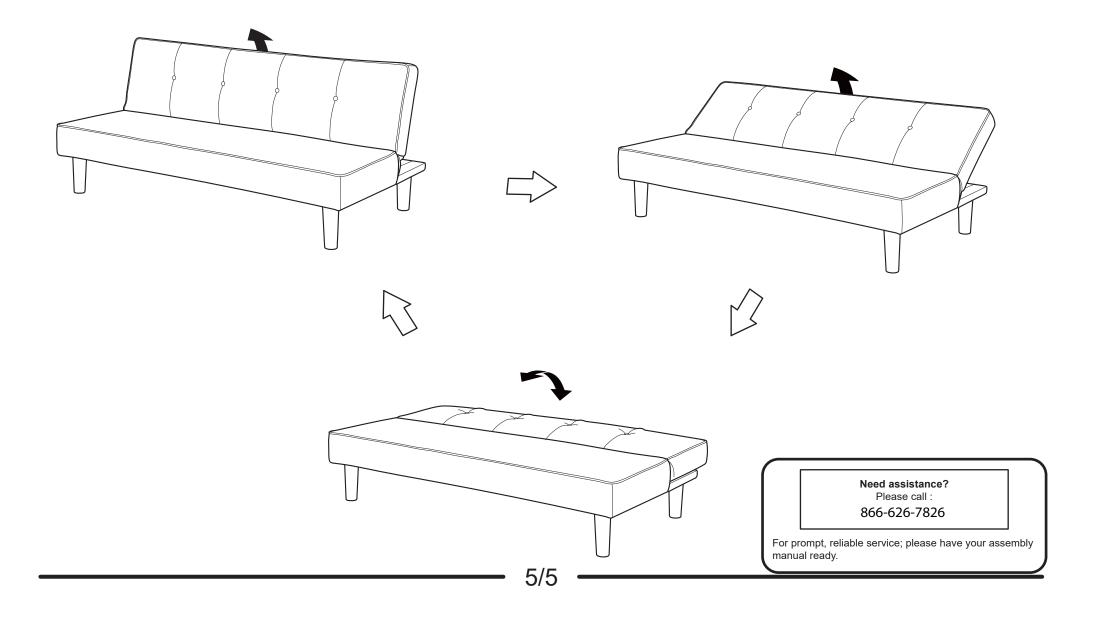

## WARNING

- This product has been designed for seating three (3) average adults. To prevent injury and damage to this unit, PROHIBIT jumping on it.
- This product is designed for home use and not intended for commercial use.
- Children under the age of 5, small infants and babies should not sleep alone on this product for safety reasons.
- Recommended # of people needed for handling: 2 (however it is always better to have an extra hand.)
- THIS INSTRUCTION BOOKLET CONTAINS **IMPORTANT** SAFETY INFORMATION. PLEASE READ AND KEEP FOR FUTURE REFERENCE.







M10 Washer (Outer Dim. 45mm) QTY:4

## 





## FUNCTIONS :