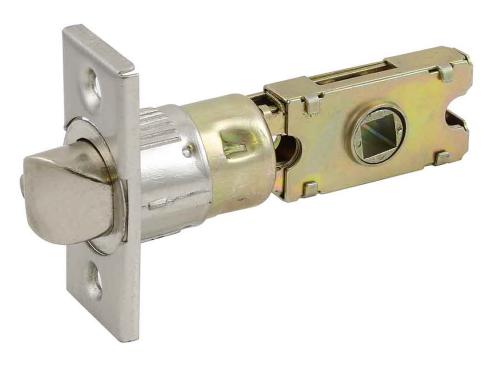

## 6-Way Square Spindle Entry Latch Satin Nickel

## **SPECIFICATIONS**

MATERIAL CONSTRUCTION: Zinc

LOCK FUNCTION: Latch

**DEADBOLT FUNCTION:** N/A **EXTERIOR MAX PROJECTION:** 0

INTERIOR MAX PROJECTION: 0

ASSEMBLED WEIGHT: 0.25 lbs.

ASSEMBLED HEIGHT: 2.25"

ASSEMBLED LENGTH: 2.75"

ASSEMBLED WIDTH/DEPTH: |"

CROSS BORE: 2.13"

EDGE BORE:

HANDING: Reversible

REMOVABLE CORE: No

LATCH FACEPLATE I: Universal (Drive In)

LATCH BACKSET: Adj; 2-3/8" - 2-3/4"

LATCH TYPE: 6 Way / Universal / Drive-in

(drive in + 2 faceplates)

LATCHBOLT THROW DISTANCE: 0.5"

SPINDLE TYPE: Square

MOUNTING HARDWARE INCLUDED: Yes

TOOLS NEEDED FOR INSTALLATION: Phillips Screwdriver

**WARRANTY:** 5-Year limited warranty