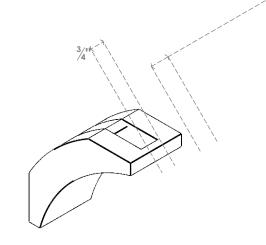

## ITEM NUMBER: BRCURO030X06000X06000THRRCPR

3"W X 6"D X 6"H THORTON ROUGH CEDAR WOODGRAIN OPEN TIMBERTHANE BRACE, PRIMED TAN

**SIDE PROFILE** 

**FRONT PROFILE** 

**ISOMETRIC** 

GENERATED DATE: 04/05/2023

**EKENA MILLWORK** 2300 WEST MAIN ST. CLARKSVILLE, TX 75426 TOLL FREE: 866-607-0453 WWW.EKENAMILLWORK.COM