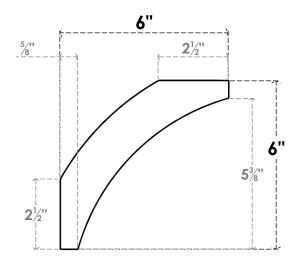

## ITEM NUMBER: BRCURO030X06000X06000THRRCPR

3"W X 6"D X 6"H THORTON ROUGH CEDAR WOODGRAIN OPEN TIMBERTHANE BRACE, PRIMED TAN

**SIDE PROFILE** 

**FRONT PROFILE** 

**ISOMETRIC** 

GENERATED DATE: 04/05/2023

**EKENA MILLWORK** 2300 WEST MAIN ST. CLARKSVILLE, TX 75426 TOLL FREE: 866-607-0453 WWW.EKENAMILLWORK.COM