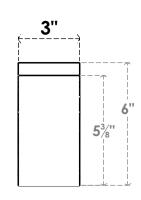

## ITEM NUMBER: BRCURO030X06000X06000THRRCPR

3"W X 6"D X 6"H THORTON ROUGH CEDAR WOODGRAIN OPEN TIMBERTHANE BRACE, PRIMED TAN

**SIDE PROFILE** 

**FRONT PROFILE** 

**ISOMETRIC** 

GENERATED DATE: 04/05/2023

**EKENA MILLWORK** 2300 WEST MAIN ST. CLARKSVILLE, TX 75426 TOLL FREE: 866-607-0453 WWW.EKENAMILLWORK.COM