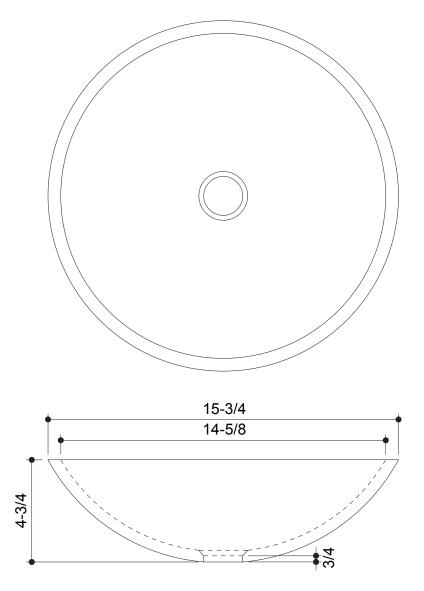

This Product Complies With:

- SGS USTC
- IAPMO PS 99

Measurements:

• Diameter: 15-3/4" (40 cm) • Height: 4-3/4" (12.1 cm)

• Fits Standard 1-1/4" (3.2 cm) Drain

Recommended Accessories:

- Any D'Vontz ® Lavatory Drain Without Overflow
- Any D'Vontz ® Vessel Faucet With Extension

## **PRODUCT DIMENSIONS**

Please install this product according to the installation guide and all local plumbing codes.