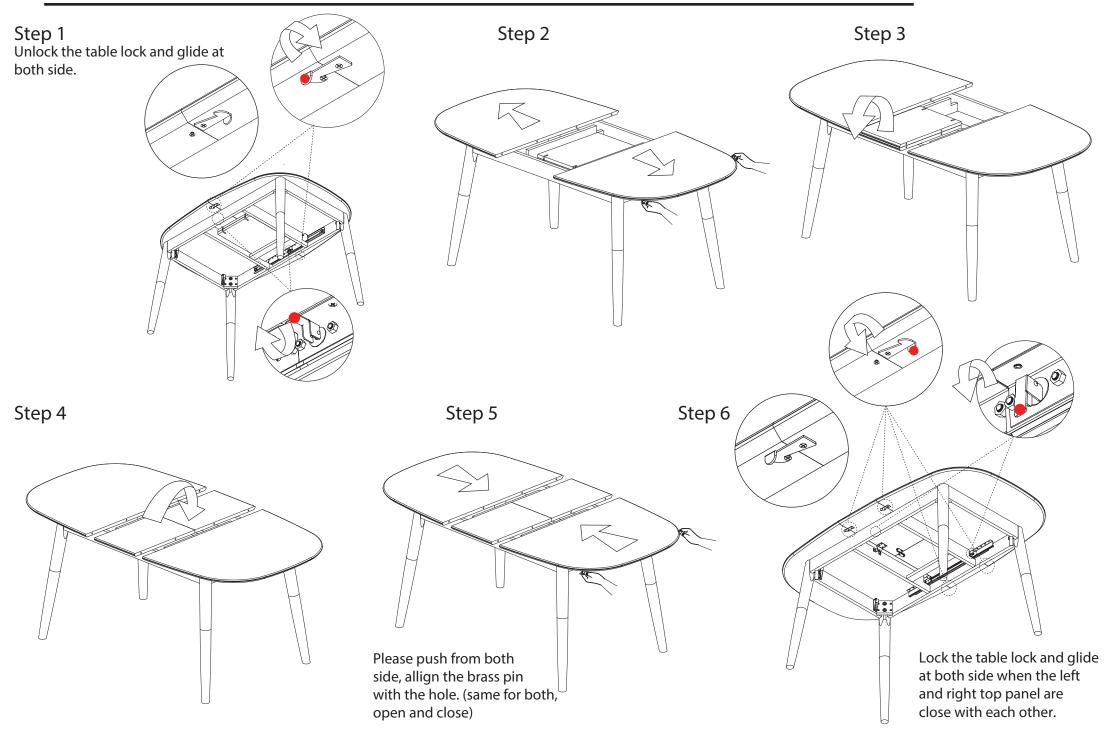

8mm           |         | 8x       |
| HW 4  | Allen key                 |         | 1x       |

# SAFAVIEH

Item Id : DTB1408

Product Dimensions : 62.99" (51.18") W x 35.43" D x 29.13" H





Weight capacity - 248 LBS Warning : Do not stand on table. Warning : Do not over torque bolts.

## PREPARATION

- \* Before beginning assembly of product, make sure all parts are present. Compare parts with part contents list and hardware contents list.
- \* If any part is missing or damaged, do not attempt to assemble the product.
- \* Estimated assembly time : 15 minutes
- \* Tools required for assembly (included) : Allen key
- \* If you are having difficulty, our friendly Customer Care team is always here to help. Please email customersupport@safavieh.com



#### in the picture.

## HOW TO USE