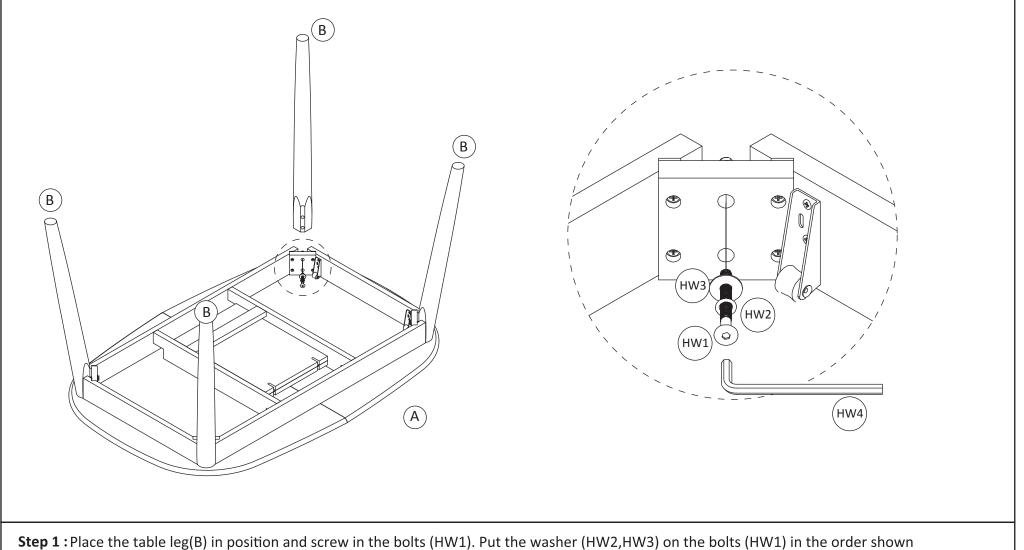

### Part List and Hardware List

| PIECE | DESCRIPTION               | PICTURE | QUANTITY |
|-------|---------------------------|---------|----------|
| А     | Table Top                 |         | 1x       |
| В     | Table Leg                 |         | 4x       |
| HW 1  | Jcbb Bolt M8 x 0.5 x 70mm |         | 8x       |
| HW 2  | Spring Washer 8mm         |         | 8x       |
| HW 3  | Flat Washer 8mm           |         | 8x       |
| HW 4  | Allen key                 |         | 1x       |

#### in the picture.