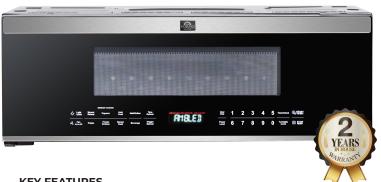

## Forno Padula Over the Range Microwave, 30-Inch 1.2 cu.ft., Stainless Steel, **400 CFM**

## **KEY FEATURES**

- Sleek Stainless Steel Exterior: Elevates your kitchen with a modern, durable finish that resists smudges and complements any decor.
- Generous 1.2 cu.ft. Cooking Capacity: Easily fits items up to 12", accommodating everything from single servings to family meals with versatile, compact efficiency.
- Perfect 30-Inch Over-the-Range Fit: Seamlessly integrates above your cooktop, combining style and practicality for a polished kitchen setup.
- Compact Low-Profile Design: Saves space by eliminating the bulky look of standard units, giving your cooking area a spacious and open feel.
- Powerful 400 CFM Ventilation: Effectively eliminates smoke, odors, and steam, ensuring a clean and comfortable kitchen atmosphere.
- Adaptable Venting Options: Choose charcoal recirculation for ventless spaces or top/rear ducted installation for optimal air management.

| APPEARANCE                       |                                 |
|----------------------------------|---------------------------------|
| Appliance Type                   | Over the Range Microwave        |
| Microwave Size                   | 30-Inch                         |
| Interior Dimensions (WxDxH-Inch) | 21.875" x 7.375" x 12.1875"     |
| Microwave Capacity (cu.ft.)      | 1.2                             |
| Door Color                       | Black with Stainless Steel Trim |
| Casing Material                  | Steel                           |
| Casing Color                     | Black                           |
| Cavity Material                  | Galvanized Steel-Coated         |
| Cavity Color                     | White                           |
| Handle Color                     | No Handle                       |
| Control Location                 | Front                           |
| Control Type                     | Touch                           |
| Digital Display                  | Yes                             |
| Display Type                     | LED                             |
| Color of Controls                | White                           |
| Door Swing                       | Left Swing                      |
|                                  |                                 |