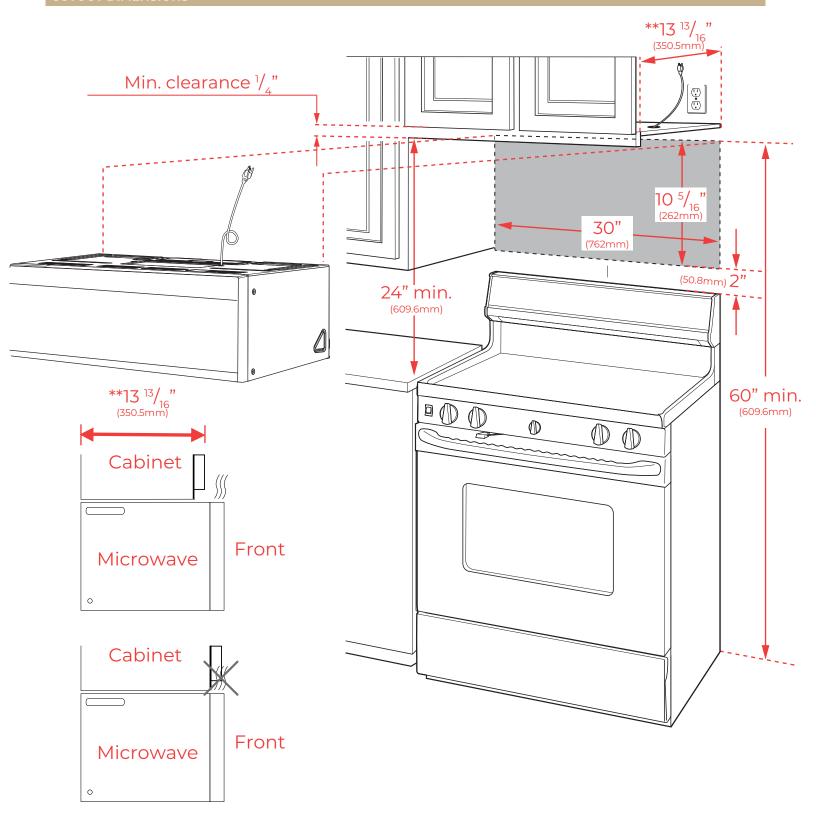

| PRODUCT WEIGHT & DIMENSIONS     |                          |
|---------------------------------|--------------------------|
| Net Weight (Lbs & Kg)           | 51.14 lbs   23.2kg       |
| Product Dimensions (WxDxH-Inch) | 29.88" x 18.63" x 10.31" |

## PRODUCT DIMENSIONS