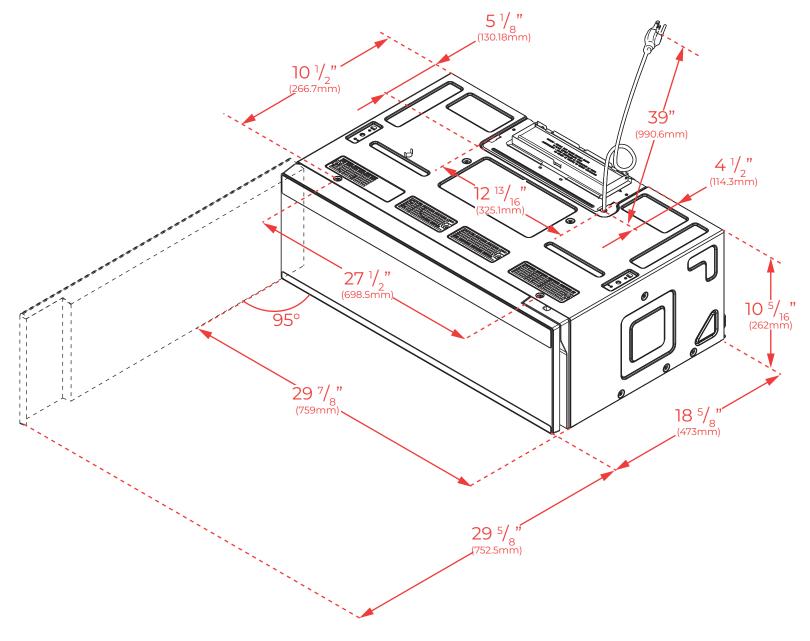

| PRODUCT WEIGHT & DIMENSIONS     |                          |
|---------------------------------|--------------------------|
| Net Weight (Lbs & Kg)           | 51.14 lbs   23.2kg       |
| Product Dimensions (WxDxH-Inch) | 29.88" x 18.63" x 10.31" |

## PRODUCT DIMENSIONS